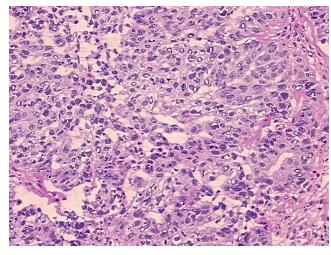

E Diagnosis (from medical center path

report):

Carcinoma of ovary, papillary serous

hypercellular stroma: fibroblastic

**Age:** 70

**Gender:** Female

Race: White or Caucasian



**OriGene Technologies, Inc.** 9620 Medical Center Drive, Ste 200

CN: techsupport@origene.cn

Rockville, MD 20850, US Phone: +1-888-267-4436 https://www.origene.com techsupport@origene.com EU: info-de@origene.com



**Tumor Grade:** FIGO G3: Poorly differentiated

Minimum Stage

Grouping:

IΑ

T (Extent of Primary

Tumor):

T1a

N (Lymph node

NX

metastasis):

M (Distant metastasis): MX

**Storage:** Store frozen tissue sections at -80°C.

Stability: All frozen tissue sections are stable for 1 year from date of purchase if stored at -80°C

without repeated freeze/thaws.

## **Product images:**



4x Image



20x Image