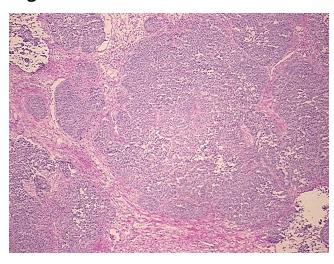

**':** 

CASE Diagnosis (from medical center path

report):

Carcinoma of ovary, papillary serous

hypercellular stroma: fibroblastic

**Age:** 70

**Gender:** Female

Race: White or Caucasian



**OriGene Technologies, Inc.** 9620 Medical Center Drive, Ste 200

CN: techsupport@origene.cn

Rockville, MD 20850, US Phone: +1-888-267-4436 https://www.origene.com techsupport@origene.com EU: info-de@origene.com



**Tumor Grade:** FIGO G3: Poorly differentiated

Minimum Stage

Grouping:

IΑ

T (Extent of Primary

Tumor):

T1a

N (Lymph node

NX

metastasis):

M (Distant metastasis): MX

**Storage:** Store frozen tissue sections at -80°C.

Stability: All frozen tissue sections are stable for 1 year from date of purchase if stored at -80°C

without repeated freeze/thaws.

## **Product images:**



4x Image



20x Image