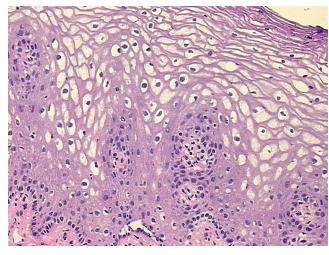

formation Zone absent

CASE Diagnosis (from medical center path

report):

th

Cystadenocarcinoma of ovary, mucinous

**Age:** 52

**Gender:** Female

Race: White or Caucasian



**OriGene Technologies, Inc.** 9620 Medical Center Drive, Ste 200

CN: techsupport@origene.cn

Rockville, MD 20850, US Phone: +1-888-267-4436 https://www.origene.com techsupport@origene.com EU: info-de@origene.com



**Tumor Grade:** FIGO G2: Moderately differentiated

Minimum Stage

IIIC

Grouping:

T (Extent of Primary

Tumor):

T3c

N (Lymph node metastasis):

N1

M (Distant metastasis): MX

**Storage:** Store frozen tissue sections at -80°C.

Stability: All frozen tissue sections are stable for 1 year from date of purchase if stored at -80°C

without repeated freeze/thaws.

## **Product images:**



4x Image



20x Image