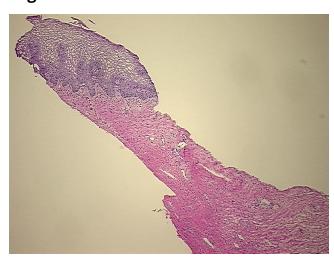

ments: Transformation Zone absent

CASE Diagnosis (from medical center path

report):

th

Cystadenocarcinoma of ovary, mucinous

**Age:** 52

**Gender:** Female

Race: White or Caucasian



**OriGene Technologies, Inc.** 9620 Medical Center Drive, Ste 200

CN: techsupport@origene.cn

Rockville, MD 20850, US Phone: +1-888-267-4436 https://www.origene.com techsupport@origene.com EU: info-de@origene.com



**Tumor Grade:** FIGO G2: Moderately differentiated

Minimum Stage

IIIC

Grouping:

T (Extent of Primary

Tumor):

T3c

N (Lymph node metastasis):

N1

M (Distant metastasis): MX

**Storage:** Store frozen tissue sections at -80°C.

Stability: All frozen tissue sections are stable for 1 year from date of purchase if stored at -80°C

without repeated freeze/thaws.

## **Product images:**



4x Image



20x Image