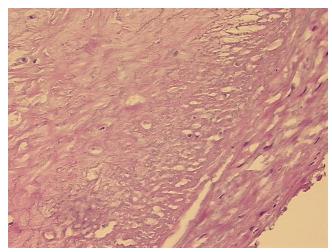

## **Product images:**

4x Image

20x Image

Appearance:

Sample Diagnosis (from Pathology Verification):

Atherosclerotic plaque

0% Normal: Lesional: 100% 0% Tumor: 0%

Tumor Hypo/Acellular

Stroma:

**Tumor Hypercellular** 

Stroma:

0%

**Necrosis:** 

**Pathology Verification** Non Tumor Structures: 10% Vessel, 90% Atherosclerotic debris; Other Features/Comments:

notes from H&E review: calcified

**CASE Diagnosis (from** medical center path