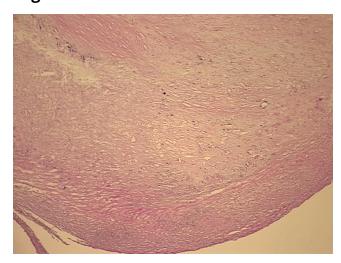

## **Product images:**

4x Image

20x Image

Appearance:

Sample Diagnosis (from Pathology Verification):

Atherosclerotic plaque

0% Normal: Lesional: 100% 0% Tumor: 0%

Tumor Hypo/Acellular

Stroma:

**Tumor Hypercellular** 

Stroma:

0%

**Necrosis:** 

**Pathology Verification** Non Tumor Structures: 10% Vessel, 90% Atherosclerotic debris; Other Features/Comments:

notes from H&E review: calcified

**CASE Diagnosis (from** medical center path