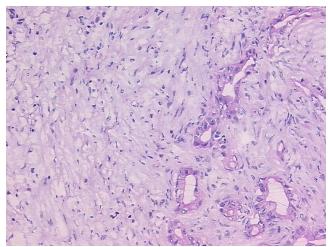

Appearance:

Sample Diagnosis (from Pathology Verification):

Pancreatitis, chronic

**Pancreas** 

0% Normal:

Lesional: 100%

0% Tumor:

Tumor Hypo/Acellular

Pancreatitis, chronic

chronic pancreatitis with ductal dilation; no normal architecture is present

**CASE Diagnosis (from** medical center path

report):

56 Age:

Gender: Male

Race: White or Caucasian

OriGene Technologies, Inc. 9620 Medical Center Drive, Ste 200

## **Product images:**

4x Image

20x Image