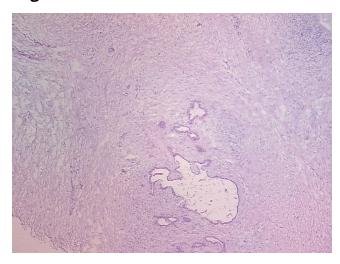

Appearance:

Sample Diagnosis (from Pathology Verification):

Pancreatitis, chronic

**Pancreas** 

0% Normal:

Lesional: 100%

0% Tumor:

Tumor Hypo/Acellular

Pancreatitis, chronic

chronic pancreatitis with ductal dilation; no normal architecture is present

**CASE Diagnosis (from** medical center path

report):

56 Age:

Gender: Male

Race: White or Caucasian

OriGene Technologies, Inc. 9620 Medical Center Drive, Ste 200

## **Product images:**

4x Image

20x Image