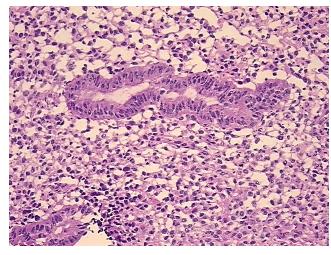

lands, 75% stroma), 70% myometrium

**CASE Diagnosis (from** medical center path

report):

Tumor of ovary, serous, borderline

44 Age:

Gender: **Female** 

Race: White or Caucasian



OriGene Technologies, Inc. 9620 Medical Center Drive, Ste 200

CN: techsupport@origene.cn

Rockville, MD 20850, US Phone: +1-888-267-4436 https://www.origene.com techsupport@origene.com EU: info-de@origene.com



**Tumor Grade:** AJCC GB: Borderline malignancy

IIIA

ТЗа

Minimum Stage

Grouping:

T (Extent of Primary

Tumor):

N (Lymph node

NX

metastasis):

M (Distant metastasis): MX

**Storage:** Store frozen tissue sections at -80°C.

Stability: All frozen tissue sections are stable for 1 year from date of purchase if stored at -80°C

without repeated freeze/thaws.

## **Product images:**



4x Image



20x Image