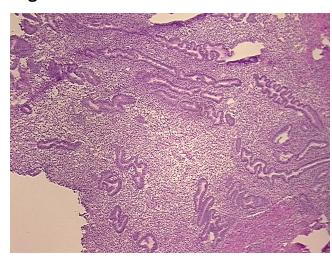

trium (25% glands, 75% stroma), 70% myometrium

**CASE Diagnosis (from** medical center path

report):

Tumor of ovary, serous, borderline

44 Age:

Gender: **Female** 

Race: White or Caucasian



OriGene Technologies, Inc. 9620 Medical Center Drive, Ste 200

CN: techsupport@origene.cn

Rockville, MD 20850, US Phone: +1-888-267-4436 https://www.origene.com techsupport@origene.com EU: info-de@origene.com



**Tumor Grade:** AJCC GB: Borderline malignancy

IIIA

ТЗа

Minimum Stage

Grouping:

T (Extent of Primary

Tumor):

N (Lymph node

NX

metastasis):

M (Distant metastasis): MX

**Storage:** Store frozen tissue sections at -80°C.

Stability: All frozen tissue sections are stable for 1 year from date of purchase if stored at -80°C

without repeated freeze/thaws.

## **Product images:**



4x Image



20x Image