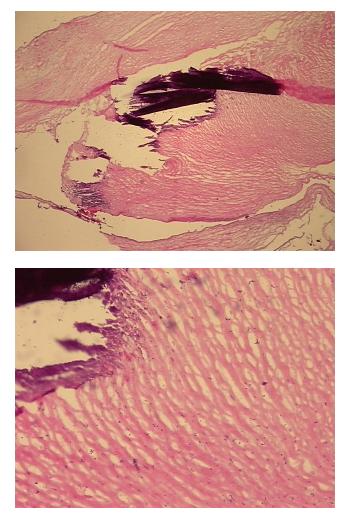

| Product Type:                                           | Frozen Sections                                                                                  |
|---------------------------------------------------------|--------------------------------------------------------------------------------------------------|
| Disease State:                                          | Other Disease                                                                                    |
| Diagnosis Category:                                     | Atherosclerosis                                                                                  |
| Tissue:                                                 | Artery                                                                                           |
| Frozen Sample ID:                                       | FR0002A3EB                                                                                       |
| Case ID:                                                | CI000008826                                                                                      |
| Tissue of Origin:                                       | Artery: peripheral                                                                               |
| Site of Finding:                                        | Artery: peripheral                                                                               |
| Appearance:                                             | L                                                                                                |
| Sample Diagnosis (from<br>Pathology Verification):      | Atherosclerotic plaque                                                                           |
| Normal:                                                 | 0%                                                                                               |
| Lesional:                                               | 100%                                                                                             |
| Tumor:                                                  | 0%                                                                                               |
| Tumor Hypo/Acellular<br>Stroma:                         | 0%                                                                                               |
| Tumor Hypercellular<br>Stroma:                          | 0%                                                                                               |
| Necrosis:                                               | 0%                                                                                               |
| Pathology Verification<br>notes from H&E review:        | Non Tumor Structures: 10% Vessel, 90% Atherosclerotic debris; Other Features/Comments: calcified |
| CASE Diagnosis (from<br>medical center path<br>report): | Atherosclerotic plaque                                                                           |
| Age:                                                    | 69                                                                                               |
| Gender:                                                 | Male                                                                                             |
| Race:                                                   | White or Caucasian                                                                               |
|                                                         |                                                                                                  |

## Product images:

4x Image

20x Image

This product is to be used for laboratory only. Not for diagnostic or therapeutic use. ©2022 OriGene Technologies, Inc., 9620 Medical Center Drive, Ste 200, Rockville, MD 20850, US