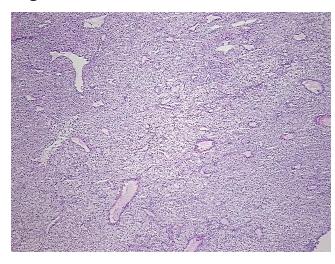

roma:

**Tumor Hypercellular** 5%

Stroma:

0% **Necrosis:** 

**CASE Diagnosis (from** 

medical center path

report):

79 Age:

Gender: **Female** 

Race: White or Caucasian

**Tumor Grade:** Fuhrman G2: Nuclei slightly irregular



9620 Medical Center Drive, Ste 200 Rockville, MD 20850, US Phone: +1-888-267-4436 https://www.origene.com techsupport@origene.com EU: info-de@origene.com CN: techsupport@origene.cn



Carcinoma of kidney, renal cell, clear cell



Minimum Stage Grouping:

Ш

T2

T (Extent of Primary

Tumor):

N (Lymph node N0

metastasis):

M (Distant metastasis): MX

**Storage:** Store frozen tissue sections at -80°C.

Stability: All frozen tissue sections are stable for 1 year from date of purchase if stored at -80°C

without repeated freeze/thaws.

## **Product images:**



4x Image



20x Image