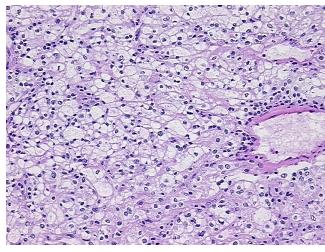

or Hypercellular** 5%

Stroma:

0% **Necrosis:** 

**CASE Diagnosis (from** 

medical center path

report):

79 Age:

Gender: **Female** 

Race: White or Caucasian

**Tumor Grade:** Fuhrman G2: Nuclei slightly irregular



9620 Medical Center Drive, Ste 200 Rockville, MD 20850, US Phone: +1-888-267-4436 https://www.origene.com techsupport@origene.com EU: info-de@origene.com CN: techsupport@origene.cn



Carcinoma of kidney, renal cell, clear cell



Minimum Stage Grouping:

Ш

T2

T (Extent of Primary

Tumor):

N (Lymph node N0

metastasis):

M (Distant metastasis): MX

**Storage:** Store frozen tissue sections at -80°C.

Stability: All frozen tissue sections are stable for 1 year from date of purchase if stored at -80°C

without repeated freeze/thaws.

## **Product images:**



4x Image



20x Image