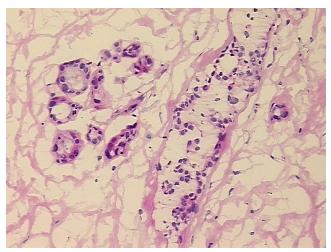

Normal: Lesional: 0% 0% Tumor: 0%

Tumor Hypo/Acellular

Stroma:

**Tumor Hypercellular** 0%

Stroma:

**Necrosis:** 

**Pathology Verification** notes from H&E review: 5% glandular epithelium, 75% stroma, 20% adipose tissue

**CASE Diagnosis (from** medical center path

report):

No pathologic disease

43 Age:

Gender: **Female** 

Race: White or Caucasian



OriGene Technologies, Inc. 9620 Medical Center Drive, Ste 200

CN: techsupport@origene.cn

Rockville, MD 20850, US Phone: +1-888-267-4436 https://www.origene.com techsupport@origene.com EU: info-de@origene.com



**Storage:** Store frozen tissue sections at -80°C.

Stability: All frozen tissue sections are stable for 1 year from date of purchase if stored at -80°C

without repeated freeze/thaws.

## **Product images:**



4x Image



20x Image