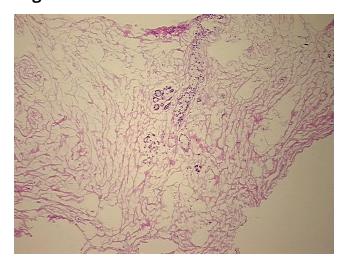

limits

100% Normal: Lesional: 0% 0% Tumor: 0%

Tumor Hypo/Acellular

Stroma:

**Tumor Hypercellular** 0%

Stroma:

**Necrosis:** 

**Pathology Verification** notes from H&E review: 5% glandular epithelium, 75% stroma, 20% adipose tissue

**CASE Diagnosis (from** medical center path

report):

No pathologic disease

43 Age:

Gender: **Female** 

Race: White or Caucasian



OriGene Technologies, Inc. 9620 Medical Center Drive, Ste 200

CN: techsupport@origene.cn

Rockville, MD 20850, US Phone: +1-888-267-4436 https://www.origene.com techsupport@origene.com EU: info-de@origene.com



**Storage:** Store frozen tissue sections at -80°C.

Stability: All frozen tissue sections are stable for 1 year from date of purchase if stored at -80°C

without repeated freeze/thaws.

## **Product images:**



4x Image



20x Image