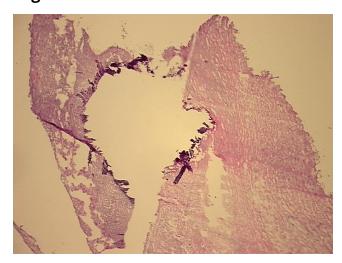

Tumor Hypo/Acellular

Stroma:

**Tumor Hypercellular** 

Stroma:

0%

**Necrosis:** 

**Pathology Verification** Non Tumor Structures: 10% Vessel, 90% Atherosclerotic debris; Other Features/Comments:

notes from H&E review:

calcified

Atherosclerotic plaque

**CASE Diagnosis (from** 

medical center path

report):

63 Age:

Gender: **Female** 

Race: White or Caucasian



OriGene Technologies, Inc. 9620 Medical Center Drive, Ste 200

CN: techsupport@origene.cn

Rockville, MD 20850, US Phone: +1-888-267-4436 https://www.origene.com techsupport@origene.com EU: info-de@origene.com



**Storage:** Store frozen tissue sections at -80°C.

Stability: All frozen tissue sections are stable for 1 year from date of purchase if stored at -80°C

without repeated freeze/thaws.

## **Product images:**



4x Image



20x Image