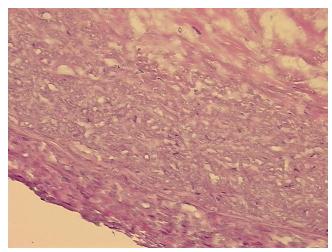

cellular

Stroma:

**Tumor Hypercellular** 

Stroma:

0%

**Necrosis:** 

**Pathology Verification** Non Tumor Structures: 10% Vessel, 90% Atherosclerotic debris; Other Features/Comments:

notes from H&E review:

calcified

Atherosclerotic plaque

**CASE Diagnosis (from** 

medical center path

report):

63 Age:

Gender: **Female** 

Race: White or Caucasian



OriGene Technologies, Inc. 9620 Medical Center Drive, Ste 200

CN: techsupport@origene.cn

Rockville, MD 20850, US Phone: +1-888-267-4436 https://www.origene.com techsupport@origene.com EU: info-de@origene.com



**Storage:** Store frozen tissue sections at -80°C.

Stability: All frozen tissue sections are stable for 1 year from date of purchase if stored at -80°C

without repeated freeze/thaws.

## **Product images:**



4x Image



20x Image