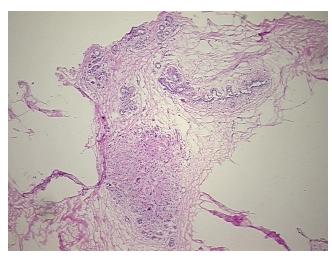

## **Product images:**

4x Image

20x Image

Sample Diagnosis (from Pathology Verification):

Adenosis of breast, sclerosing

Normal: 90%
Lesional: 10%
Tumor: 0%
Tumor Hypo/Acellular 0%

Stroma:

Tumor Hypercellular

Stroma:

0%

Necrosis: 0%

Pathology Verification notes from H&E review:

Non Tumor Structures: 15% Glandular epithelium, 55% Stroma, 30% Adipose tissue

CASE Diagnosis (from medical center path

report):

Carcinoma in situ of breast, ductal, cribriform