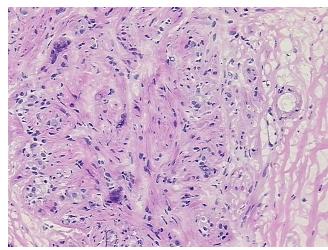

## **Product images:**

4x Image

20x Image

Sample Diagnosis (from Pathology Verification):

Adenosis of breast, sclerosing

Normal: 90%
Lesional: 10%
Tumor: 0%
Tumor Hypo/Acellular 0%

Stroma:

Tumor Hypercellular

Stroma:

0%

Necrosis: 0%

Pathology Verification notes from H&E review:

Non Tumor Structures: 15% Glandular epithelium, 55% Stroma, 30% Adipose tissue

CASE Diagnosis (from medical center path

report):

Carcinoma in situ of breast, ductal, cribriform