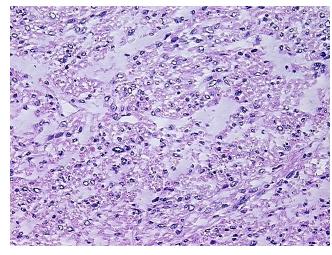

gnosis (from** 

medical center path

report):

53 Age:

Gender: **Female** 

Race: White or Caucasian

**Tumor Grade:** Not Reported OriGene Technologies, Inc.

9620 Medical Center Drive, Ste 200 Rockville, MD 20850, US Phone: +1-888-267-4436 https://www.origene.com techsupport@origene.com EU: info-de@origene.com CN: techsupport@origene.cn





Minimum Stage Grouping:

Ш

T (Extent of Primary

Tumor):

T2b

N (Lymph node

NX

metastasis):

M (Distant metastasis): MX

Diagnostic Test Results: Desmin! by IHC, Positive, focal; MSA ~ Muscle Specific Actin, Positive, focal

**Storage:** Store frozen tissue sections at -80°C.

Stability: All frozen tissue sections are stable for 1 year from date of purchase if stored at -80°C

without repeated freeze/thaws.

## **Product images:**



4x Image



20x Image