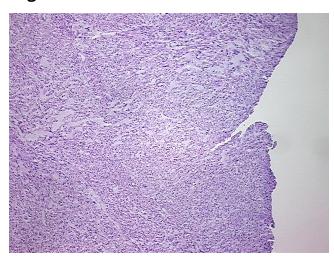

**CASE Diagnosis (from** 

medical center path

report):

53 Age:

Gender: **Female** 

Race: White or Caucasian

**Tumor Grade:** Not Reported OriGene Technologies, Inc.

9620 Medical Center Drive, Ste 200 Rockville, MD 20850, US Phone: +1-888-267-4436 https://www.origene.com techsupport@origene.com EU: info-de@origene.com CN: techsupport@origene.cn





Minimum Stage Grouping:

Ш

T (Extent of Primary

Tumor):

T2b

N (Lymph node

NX

metastasis):

M (Distant metastasis): MX

Diagnostic Test Results: Desmin! by IHC, Positive, focal; MSA ~ Muscle Specific Actin, Positive, focal

**Storage:** Store frozen tissue sections at -80°C.

Stability: All frozen tissue sections are stable for 1 year from date of purchase if stored at -80°C

without repeated freeze/thaws.

## **Product images:**



4x Image



20x Image