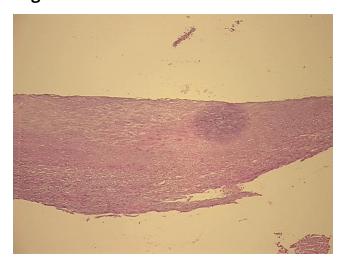

## **Product images:**

4x Image

20x Image

Site of Finding: Artery: carotid

Appearance: L

Sample Diagnosis (from Pathology Verification):

Atherosclerotic plaque

Normal: 0%
Lesional: 100%
Tumor: 0%
Tumor Hypo/Acellular 0%

Stroma:

oti oilia.

Tumor Hypercellular 0%

Stroma:

Necrosis: 0%

Pathology Verification notes from H&E review:

Non Tumor Structures: 30% Vessel, 70% Atherosclerotic debris

CASE Diagnosis (from medical center path

report):

Atherosclerotic plaque

Age: 78
Gender: Male