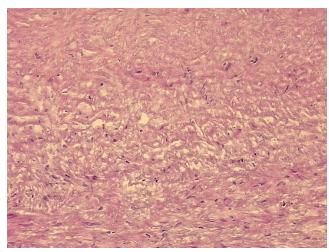

## **Product images:**

4x Image

20x Image

Site of Finding: Artery: carotid

Appearance: L

Sample Diagnosis (from Pathology Verification):

Atherosclerotic plaque

Normal: 0%
Lesional: 100%
Tumor: 0%
Tumor Hypo/Acellular 0%

Stroma:

oti oilia.

Tumor Hypercellular 0%

Stroma:

Necrosis: 0%

Pathology Verification notes from H&E review:

Non Tumor Structures: 30% Vessel, 70% Atherosclerotic debris

CASE Diagnosis (from medical center path

report):

Atherosclerotic plaque

Age: 78
Gender: Male