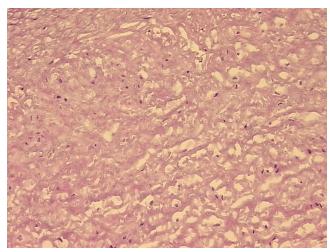

que

0% Normal: Lesional: 100% 0% Tumor: Tumor Hypo/Acellular 0%

Stroma:

**Tumor Hypercellular** 0%

Stroma:

**Necrosis:** 

0%

**Pathology Verification** notes from H&E review:

**CASE Diagnosis (from** medical center path

report):

Atherosclerotic plaque

Non Tumor Structures: 100% Atherosclerotic debris

72 Age: Gender: Male

Race: White or Caucasian



OriGene Technologies, Inc. 9620 Medical Center Drive, Ste 200

CN: techsupport@origene.cn

Rockville, MD 20850, US Phone: +1-888-267-4436 https://www.origene.com techsupport@origene.com EU: info-de@origene.com



**Storage:** Store frozen tissue sections at -80°C.

Stability: All frozen tissue sections are stable for 1 year from date of purchase if stored at -80°C

without repeated freeze/thaws.

## **Product images:**



4x Image



20x Image