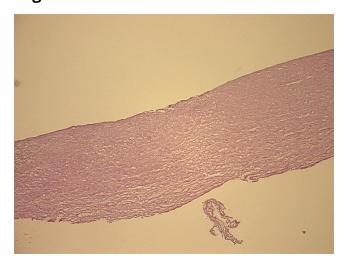

clerotic plaque

0% Normal: Lesional: 100% 0% Tumor: Tumor Hypo/Acellular 0%

Stroma:

**Tumor Hypercellular** 0%

Stroma:

**Necrosis:** 

0%

**Pathology Verification** notes from H&E review:

**CASE Diagnosis (from** medical center path

report):

Atherosclerotic plaque

Non Tumor Structures: 100% Atherosclerotic debris

72 Age: Gender: Male

Race: White or Caucasian



OriGene Technologies, Inc. 9620 Medical Center Drive, Ste 200

CN: techsupport@origene.cn

Rockville, MD 20850, US Phone: +1-888-267-4436 https://www.origene.com techsupport@origene.com EU: info-de@origene.com



**Storage:** Store frozen tissue sections at -80°C.

Stability: All frozen tissue sections are stable for 1 year from date of purchase if stored at -80°C

without repeated freeze/thaws.

## **Product images:**



4x Image



20x Image