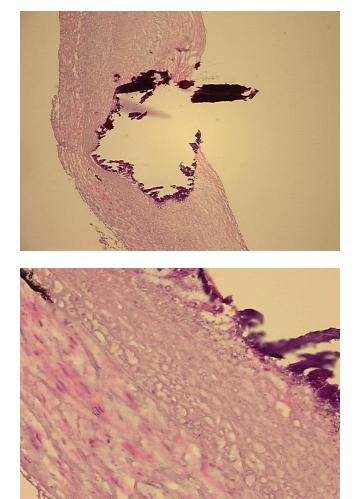

## Frozen Tissue Sections, Artery: carotid

**Frozen Sections** 

Other Disease Atherosclerosis

FR00029FFB

CI000008753

Artery: carotid

Artery: carotid

Atherosclerotic plaque

| 0%                                                                 |
|--------------------------------------------------------------------|
| 0%<br>Non Tumor Structures: 80% Atherosclerotic debris, 20% Vessel |
| Atherosclerotic plaque                                             |
| 80                                                                 |
| Male                                                               |
| White or Caucasian                                                 |
|                                                                    |

## **Product images:**

4x Image

20x Image

This product is to be used for laboratory only. Not for diagnostic or therapeutic use. ©2022 OriGene Technologies, Inc., <u>9620 Medical Center Drive, Ste 200, Rockville, MD 20850, US</u>