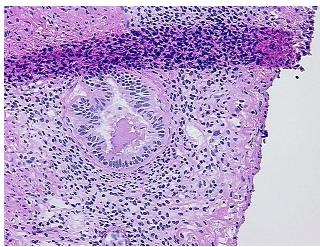

trium notes from H&E review:

0%

CASE Diagnosis (from medical center path

report):

Carcinosarcoma of endometrium

**Age:** 71

**Gender:** Female

Race: White or Caucasian



**OriGene Technologies, Inc.** 9620 Medical Center Drive, Ste 200

CN: techsupport@origene.cn

Rockville, MD 20850, US Phone: +1-888-267-4436 https://www.origene.com techsupport@origene.com EU: info-de@origene.com



**Tumor Grade:** FIGO G3: Poorly differentiated

Minimum Stage

**Grouping:** 

IIA

T (Extent of Primary

T2a

Tumor):

N (Lymph node

NX

metastasis):

M (Distant metastasis): MX

**Storage:** Store frozen tissue sections at -80°C.

Stability: All frozen tissue sections are stable for 1 year from date of purchase if stored at -80°C

without repeated freeze/thaws.

## **Product images:**



4x Image



20x Image