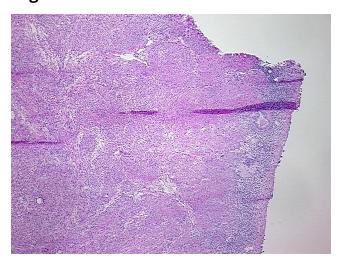

m, 90% myometrium notes from H&E review:

0%

CASE Diagnosis (from medical center path

report):

Carcinosarcoma of endometrium

**Age:** 71

**Gender:** Female

Race: White or Caucasian



**OriGene Technologies, Inc.** 9620 Medical Center Drive, Ste 200

CN: techsupport@origene.cn

Rockville, MD 20850, US Phone: +1-888-267-4436 https://www.origene.com techsupport@origene.com EU: info-de@origene.com



**Tumor Grade:** FIGO G3: Poorly differentiated

Minimum Stage

**Grouping:** 

IIA

T (Extent of Primary

T2a

Tumor):

N (Lymph node

NX

metastasis):

M (Distant metastasis): MX

**Storage:** Store frozen tissue sections at -80°C.

Stability: All frozen tissue sections are stable for 1 year from date of purchase if stored at -80°C

without repeated freeze/thaws.

## **Product images:**



4x Image



20x Image