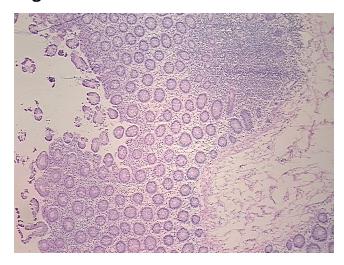

tion):

Within normal limits

Normal: 100% Lesional: 0% 0% Tumor:

Tumor Hypo/Acellular

Stroma:

0%

0%

**Tumor Hypercellular** Stroma:

**Necrosis:** 

**Pathology Verification** notes from H&E review:

**CASE Diagnosis (from** 

medical center path

report):

Crohns disease

45 Age:

Gender: **Female** 

Race: White or Caucasian



OriGene Technologies, Inc. 9620 Medical Center Drive, Ste 200

CN: techsupport@origene.cn

Rockville, MD 20850, US Phone: +1-888-267-4436 https://www.origene.com techsupport@origene.com EU: info-de@origene.com

90% mucosa, 10% submucosa, 0% muscle



**Storage:** Store frozen tissue sections at -80°C.

Stability: All frozen tissue sections are stable for 1 year from date of purchase if stored at -80°C

without repeated freeze/thaws.

## **Product images:**



4x Image



20x Image