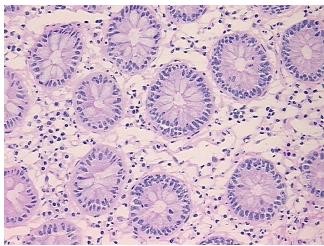

in normal limits

Normal: 100% Lesional: 0% 0% Tumor:

Tumor Hypo/Acellular

Stroma:

0%

0%

**Tumor Hypercellular** Stroma:

**Necrosis:** 

**Pathology Verification** notes from H&E review:

**CASE Diagnosis (from** 

medical center path

report):

Crohns disease

45 Age:

Gender: **Female** 

Race: White or Caucasian



OriGene Technologies, Inc. 9620 Medical Center Drive, Ste 200

CN: techsupport@origene.cn

Rockville, MD 20850, US Phone: +1-888-267-4436 https://www.origene.com techsupport@origene.com EU: info-de@origene.com

90% mucosa, 10% submucosa, 0% muscle



**Storage:** Store frozen tissue sections at -80°C.

Stability: All frozen tissue sections are stable for 1 year from date of purchase if stored at -80°C

without repeated freeze/thaws.

## **Product images:**



4x Image



20x Image