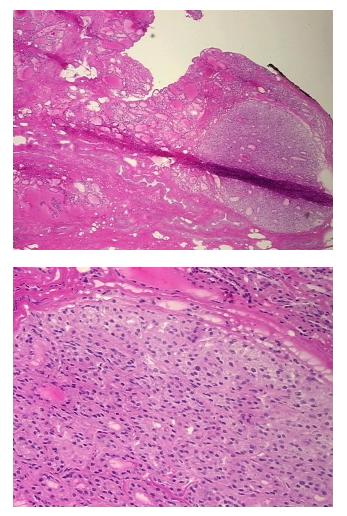

| Product Type:                                           | Frozen Sections                                                 |
|---------------------------------------------------------|-----------------------------------------------------------------|
| Disease State:                                          | Other Disease                                                   |
| Diagnosis Category:                                     | Goiter                                                          |
| Tissue:                                                 | Thyroid gland                                                   |
| Frozen Sample ID:                                       | FR00027EE9                                                      |
| Case ID:                                                | CI000008729                                                     |
| Tissue of Origin:                                       | Thyroid gland                                                   |
| Site of Finding:                                        | Thyroid gland                                                   |
| Appearance:                                             | L                                                               |
| Sample Diagnosis (from<br>Pathology Verification):      | Goiter, multinodular                                            |
| Normal:                                                 | 90%                                                             |
| Lesional:                                               | 10%                                                             |
| Tumor:                                                  | 0%                                                              |
| Tumor Hypo/Acellular<br>Stroma:                         | 0%                                                              |
| Tumor Hypercellular<br>Stroma:                          | 0%                                                              |
| Necrosis:                                               | 0%                                                              |
| Pathology Verification<br>notes from H&E review:        | Non Tumor Structures: 85% Thyroid follicles, 15% Fibrous stroma |
| CASE Diagnosis (from<br>medical center path<br>report): | Goiter, multinodular                                            |
| Age:                                                    | 68                                                              |
| Gender:                                                 | Female                                                          |
| Race:                                                   | White or Caucasian                                              |
|                                                         |                                                                 |

## **Product images:**

4x Image

20x Image

This product is to be used for laboratory only. Not for diagnostic or therapeutic use. ©2022 OriGene Technologies, Inc., 9620 Medical Center Drive, Ste 200, Rockville, MD 20850, US