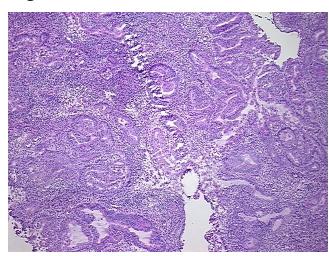

rcellular

Stroma:

5%

Necrosis: 5%

CASE Diagnosis (from

medical center path

report):

Adenocarcinoma of endometrium, endometrioid

**Age:** 55

Gender: Female

Race: White or Caucasian

Tumor Grade: FIGO G1: Well differentiated



**OriGene Technologies, Inc.** 9620 Medical Center Drive, Ste 200

CN: techsupport@origene.cn

Rockville, MD 20850, US Phone: +1-888-267-4436 https://www.origene.com techsupport@origene.com EU: info-de@origene.com



Minimum Stage Grouping:

ΙB

T<sub>1</sub>b

T (Extent of Primary

Tumor):

N (Lymph node NX

metastasis):

M (Distant metastasis): MX

**Storage:** Store frozen tissue sections at -80°C.

Stability: All frozen tissue sections are stable for 1 year from date of purchase if stored at -80°C

without repeated freeze/thaws.

## **Product images:**



4x Image



20x Image