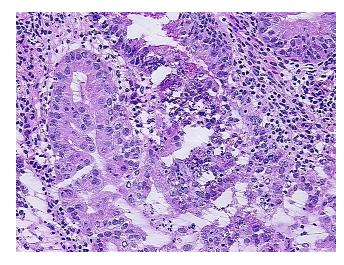

troma:

5%

Necrosis: 5%

CASE Diagnosis (from

medical center path

report):

Adenocarcinoma of endometrium, endometrioid

**Age:** 55

Gender: Female

Race: White or Caucasian

Tumor Grade: FIGO G1: Well differentiated



**OriGene Technologies, Inc.** 9620 Medical Center Drive, Ste 200

CN: techsupport@origene.cn

Rockville, MD 20850, US Phone: +1-888-267-4436 https://www.origene.com techsupport@origene.com EU: info-de@origene.com



Minimum Stage Grouping:

ΙB

T<sub>1</sub>b

T (Extent of Primary

Tumor):

N (Lymph node NX

metastasis):

M (Distant metastasis): MX

**Storage:** Store frozen tissue sections at -80°C.

Stability: All frozen tissue sections are stable for 1 year from date of purchase if stored at -80°C

without repeated freeze/thaws.

## **Product images:**



4x Image



20x Image