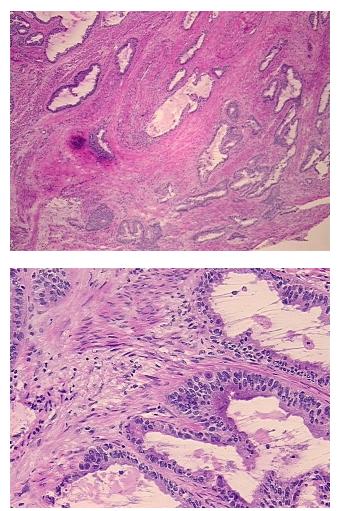

| Product Type:                                           | Frozen Sections                             |
|---------------------------------------------------------|---------------------------------------------|
| Disease State:                                          | Cancer                                      |
| Diagnosis Category:                                     | Endometrial Cancer                          |
| Tissue:                                                 | Endometrium                                 |
| Frozen Sample ID:                                       | FR00027DD0                                  |
| Case ID:                                                | CI000008714                                 |
| Tissue of Origin:                                       | Endometrium                                 |
| Site of Finding:                                        | Endometrium                                 |
| Appearance:                                             | Т                                           |
| Sample Diagnosis (from<br>Pathology Verification):      | Adenocarcinoma of endometrium, endometrioid |
| Normal:                                                 | 0%                                          |
| Lesional:                                               | 0%                                          |
| Tumor:                                                  | 80%                                         |
| Tumor Hypo/Acellular<br>Stroma:                         | 10%                                         |
| Tumor Hypercellular<br>Stroma:                          | 10%                                         |
| Necrosis:                                               | 0%                                          |
| CASE Diagnosis (from<br>medical center path<br>report): | Adenocarcinoma of endometrium, endometrioid |
| Age:                                                    | 86                                          |
| Gender:                                                 | Female                                      |
| Race:                                                   | White or Caucasian                          |
| Tumor Grade:                                            | FIGO G2: Moderately differentiated          |

## Product images:

**\!**//

4x Image

20x Image

This product is to be used for laboratory only. Not for diagnostic or therapeutic use. ©2022 OriGene Technologies, Inc., 9620 Medical Center Drive, Ste 200, Rockville, MD 20850, US