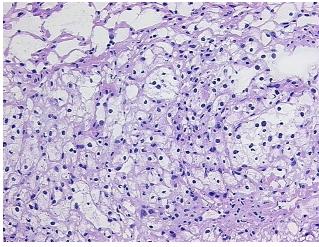

la, 0% pelvis

CASE Diagnosis (from medical center path

report):

Carcinoma of kidney, renal cell, clear cell

**Age:** 43

**Gender:** Female

Race: Black or African American



**OriGene Technologies, Inc.** 9620 Medical Center Drive, Ste 200

CN: techsupport@origene.cn

Rockville, MD 20850, US Phone: +1-888-267-4436 https://www.origene.com techsupport@origene.com EU: info-de@origene.com



Tumor Grade: Fuhrman G2: Nuclei slightly irregular

Minimum Stage

T (Extent of Primary

**Grouping:** 

T1a

Tumor):

N (Lymph node

N0

metastasis):

M (Distant metastasis): MX

**Storage:** Store frozen tissue sections at -80°C.

Stability: All frozen tissue sections are stable for 1 year from date of purchase if stored at -80°C

without repeated freeze/thaws.

## **Product images:**



4x Image



20x Image