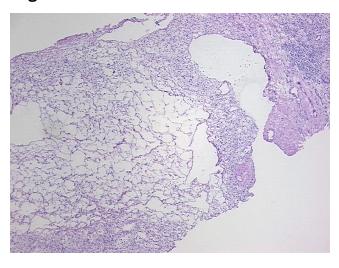

x, 40% medulla, 0% pelvis

CASE Diagnosis (from medical center path

report):

Carcinoma of kidney, renal cell, clear cell

**Age:** 43

**Gender:** Female

Race: Black or African American



**OriGene Technologies, Inc.** 9620 Medical Center Drive, Ste 200

CN: techsupport@origene.cn

Rockville, MD 20850, US Phone: +1-888-267-4436 https://www.origene.com techsupport@origene.com EU: info-de@origene.com



Tumor Grade: Fuhrman G2: Nuclei slightly irregular

Minimum Stage

T (Extent of Primary

**Grouping:** 

T1a

Tumor):

N (Lymph node

N0

metastasis):

M (Distant metastasis): MX

**Storage:** Store frozen tissue sections at -80°C.

Stability: All frozen tissue sections are stable for 1 year from date of purchase if stored at -80°C

without repeated freeze/thaws.

## **Product images:**



4x Image



20x Image