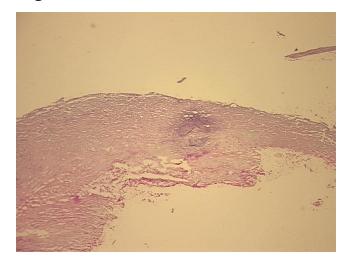

otid Site of Finding: Artery: carotid

Appearance:

Sample Diagnosis (from Pathology Verification):

Atherosclerotic plaque

Atherosclerotic plaque

Normal: 0% Lesional: 100% 0% Tumor: 0%

Tumor Hypo/Acellular

Stroma:

**Tumor Hypercellular** 0%

Stroma:

0% **Necrosis:** 

**CASE Diagnosis (from** medical center path

report):

69 Age: Gender: Male

White or Caucasian Race:

Storage: Store frozen tissue sections at -80°C. OriGene Technologies, Inc.

9620 Medical Center Drive, Ste 200 Rockville, MD 20850, US Phone: +1-888-267-4436 https://www.origene.com techsupport@origene.com EU: info-de@origene.com CN: techsupport@origene.cn





Stability:

All frozen tissue sections are stable for 1 year from date of purchase if stored at -80°C without repeated freeze/thaws.

## **Product images:**



4x Image



20x Image