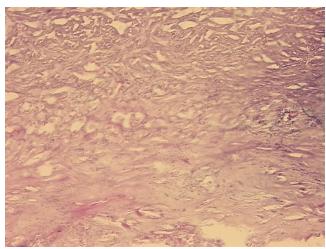

Finding: Artery: carotid

Appearance:

Sample Diagnosis (from Pathology Verification):

Atherosclerotic plaque

Atherosclerotic plaque

Normal: 0% Lesional: 100% 0% Tumor: 0%

Tumor Hypo/Acellular

Stroma:

**Tumor Hypercellular** 0%

Stroma:

0% **Necrosis:** 

**CASE Diagnosis (from** medical center path

report):

69 Age: Gender: Male

White or Caucasian Race:

Storage: Store frozen tissue sections at -80°C. OriGene Technologies, Inc.

9620 Medical Center Drive, Ste 200 Rockville, MD 20850, US Phone: +1-888-267-4436 https://www.origene.com techsupport@origene.com EU: info-de@origene.com CN: techsupport@origene.cn





Stability:

All frozen tissue sections are stable for 1 year from date of purchase if stored at -80°C without repeated freeze/thaws.

## **Product images:**



4x Image



20x Image