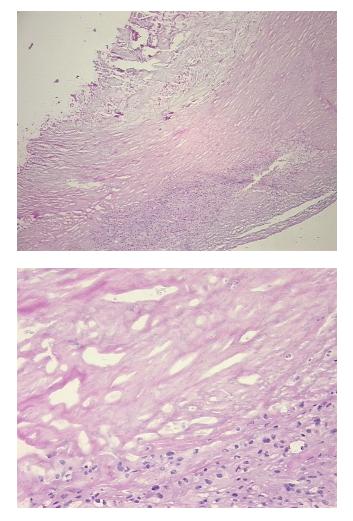

| Diagnosis Category:                                     | Atherosclerosis                                              |
|---------------------------------------------------------|--------------------------------------------------------------|
| Tissue:                                                 | Artery                                                       |
| Frozen Sample ID:                                       | FR00027B7D                                                   |
| Case ID:                                                | CI000008683                                                  |
| Tissue of Origin:                                       | Artery: carotid                                              |
| Site of Finding:                                        | Artery: carotid                                              |
| Appearance:                                             | L                                                            |
| Sample Diagnosis (from<br>Pathology Verification):      | Atherosclerotic plaque                                       |
| Normal:                                                 | 0%                                                           |
| Lesional:                                               | 100%                                                         |
| Tumor:                                                  | 0%                                                           |
| Tumor Hypo/Acellular<br>Stroma:                         | 0%                                                           |
| Tumor Hypercellular<br>Stroma:                          | 0%                                                           |
| Necrosis:                                               | 0%                                                           |
| Pathology Verification<br>notes from H&E review:        | Non Tumor Structures: 10% Vessel, 90% Atherosclerotic debris |
| CASE Diagnosis (from<br>medical center path<br>report): | Atherosclerotic plaque                                       |
| Age:                                                    | 74                                                           |
| Gender:                                                 | Male                                                         |
| Race:                                                   | White or Caucasian                                           |

## Product images:

4x Image

20x Image

This product is to be used for laboratory only. Not for diagnostic or therapeutic use. ©2022 OriGene Technologies, Inc., 9620 Medical Center Drive, Ste 200, Rockville, MD 20850, US