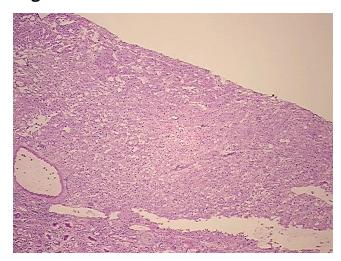

## **Product images:**

4x Image

20x Image

Т Appearance:

Sample Diagnosis (from Pathology Verification):

Oncocytoma

Normal: 80% Lesional: 0% 20% Tumor:

Tumor Hypo/Acellular

Stroma:

0%

**Tumor Hypercellular** 

Stroma:

0%

0% **Necrosis:** 

**Pathology Verification** 

notes from H&E review:

Oncocytoma

normal: 100% cortex

**CASE Diagnosis (from** medical center path