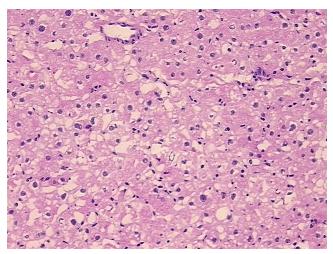

## **Product images:**

4x Image

20x Image

Т Appearance:

Sample Diagnosis (from Pathology Verification):

Oncocytoma

Normal: 80% Lesional: 0% 20% Tumor:

Tumor Hypo/Acellular

Stroma:

0%

**Tumor Hypercellular** 

Stroma:

0%

0% **Necrosis:** 

**Pathology Verification** 

notes from H&E review:

Oncocytoma

normal: 100% cortex

**CASE Diagnosis (from** medical center path