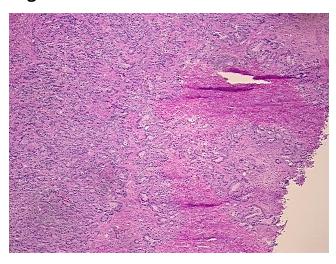

## **Product images:**

4x Image

20x Image

Appearance:

Sample Diagnosis (from Pathology Verification):

Adenocarcinoma of colon, metastatic

40% Normal: Lesional: 0% 60% Tumor:

Tumor Hypo/Acellular

Stroma:

0%

Т

**Tumor Hypercellular** Stroma:

0%

0% **Necrosis:** 

**Pathology Verification** notes from H&E review:

**CASE Diagnosis (from** medical center path

report):

Adenocarcinoma of colon, metastatic

normal: 90% lobules, 10% triads