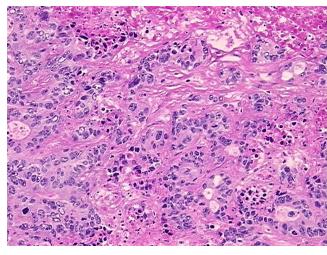

## **Product images:**

4x Image

20x Image

Appearance:

Sample Diagnosis (from Pathology Verification):

Adenocarcinoma of colon, metastatic

40% Normal: Lesional: 0% 60% Tumor:

Tumor Hypo/Acellular

Stroma:

0%

Т

**Tumor Hypercellular** Stroma:

0%

0% **Necrosis:** 

**Pathology Verification** notes from H&E review:

**CASE Diagnosis (from** medical center path

report):

Adenocarcinoma of colon, metastatic

normal: 90% lobules, 10% triads