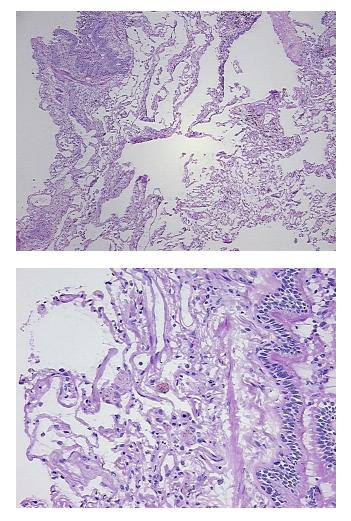

| Product Type:                                           | Frozen Sections                                                                   |
|---------------------------------------------------------|-----------------------------------------------------------------------------------|
| Disease State:                                          | Other Disease                                                                     |
| Diagnosis Category:                                     | Chronic Obstructive Pulmonary Disease (COPD)                                      |
| Tissue:                                                 | Lung                                                                              |
| Frozen Sample ID:                                       | FR00026C21                                                                        |
| Case ID:                                                | CI000008652                                                                       |
| Tissue of Origin:                                       | Lung                                                                              |
| Site of Finding:                                        | Lung                                                                              |
| Appearance:                                             | L                                                                                 |
| Sample Diagnosis (from<br>Pathology Verification):      | Emphysema, centrilobular                                                          |
| Normal:                                                 | 0%                                                                                |
| Lesional:                                               | 100%                                                                              |
| Tumor:                                                  | 0%                                                                                |
| Tumor Hypo/Acellular<br>Stroma:                         | 0%                                                                                |
| Tumor Hypercellular<br>Stroma:                          | 0%                                                                                |
| Necrosis:                                               | 0%                                                                                |
| Pathology Verification<br>notes from H&E review:        | 40% alveoli, 20% bronchioles, 40% fibrovascular septa; bronchitis, 1+ LYM, 1+ MAC |
| CASE Diagnosis (from<br>medical center path<br>report): | Emphysema, centrilobular                                                          |
| Age:                                                    | 61                                                                                |
| Gender:                                                 | Male                                                                              |
| Race:                                                   | White or Caucasian                                                                |

## **Product images:**

4x Image

20x Image

This product is to be used for laboratory only. Not for diagnostic or therapeutic use. ©2022 OriGene Technologies, Inc., 9620 Medical Center Drive, Ste 200, Rockville, MD 20850, US