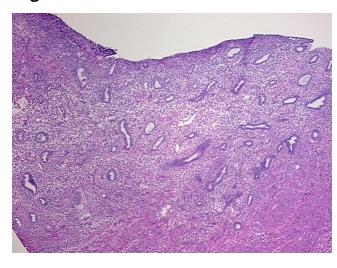

nds, 30% stroma, 55% myometrium

**CASE Diagnosis (from** medical center path

report):

Adenocarcinoma of endometrium, endometrioid, clear cell

58 Age:

Gender: **Female** 

Race: White or Caucasian



OriGene Technologies, Inc. 9620 Medical Center Drive, Ste 200

CN: techsupport@origene.cn

Rockville, MD 20850, US Phone: +1-888-267-4436 https://www.origene.com techsupport@origene.com EU: info-de@origene.com



**Tumor Grade:** FIGO G3: Poorly differentiated

Minimum Stage

T (Extent of Primary

Grouping:

T1a

Tumor):

N (Lymph node

N0

metastasis):

M (Distant metastasis): MX

**Storage:** Store frozen tissue sections at -80°C.

Stability: All frozen tissue sections are stable for 1 year from date of purchase if stored at -80°C

without repeated freeze/thaws.

## **Product images:**



4x Image



20x Image