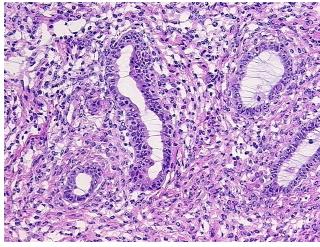

oma, 55% myometrium

**CASE Diagnosis (from** medical center path

report):

Adenocarcinoma of endometrium, endometrioid, clear cell

58 Age:

Gender: **Female** 

Race: White or Caucasian



OriGene Technologies, Inc. 9620 Medical Center Drive, Ste 200

CN: techsupport@origene.cn

Rockville, MD 20850, US Phone: +1-888-267-4436 https://www.origene.com techsupport@origene.com EU: info-de@origene.com



**Tumor Grade:** FIGO G3: Poorly differentiated

Minimum Stage

T (Extent of Primary

Grouping:

T1a

Tumor):

N (Lymph node

N0

metastasis):

M (Distant metastasis): MX

**Storage:** Store frozen tissue sections at -80°C.

Stability: All frozen tissue sections are stable for 1 year from date of purchase if stored at -80°C

without repeated freeze/thaws.

## **Product images:**



4x Image



20x Image