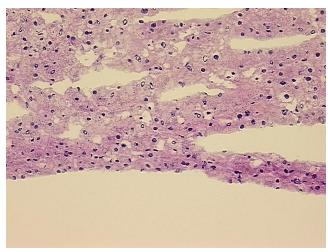

Normal: 0% Lesional: 100% 0% Tumor: 0%

Tumor Hypo/Acellular

Stroma:

**Tumor Hypercellular** 0%

Stroma:

**Necrosis:** 

**Pathology Verification** No normal architecture in lesional component notes from H&E review:

**CASE Diagnosis (from** 

medical center path

report):

Polycystic liver disease

47 Age:

Gender: **Female** 

Race: White or Caucasian



OriGene Technologies, Inc. 9620 Medical Center Drive, Ste 200

CN: techsupport@origene.cn

Rockville, MD 20850, US Phone: +1-888-267-4436 https://www.origene.com techsupport@origene.com EU: info-de@origene.com



**Storage:** Store frozen tissue sections at -80°C.

Stability: All frozen tissue sections are stable for 1 year from date of purchase if stored at -80°C

without repeated freeze/thaws.

## **Product images:**



4x Image



20x Image