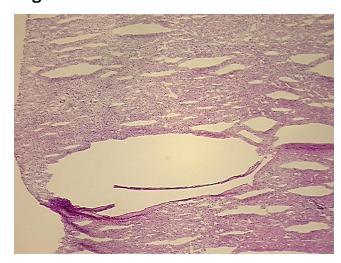

iver disease

Normal: 0% Lesional: 100% 0% Tumor: 0%

Tumor Hypo/Acellular

Stroma:

**Tumor Hypercellular** 0%

Stroma:

**Necrosis:** 

**Pathology Verification** No normal architecture in lesional component notes from H&E review:

**CASE Diagnosis (from** 

medical center path

report):

Polycystic liver disease

47 Age:

Gender: **Female** 

Race: White or Caucasian



OriGene Technologies, Inc. 9620 Medical Center Drive, Ste 200

CN: techsupport@origene.cn

Rockville, MD 20850, US Phone: +1-888-267-4436 https://www.origene.com techsupport@origene.com EU: info-de@origene.com



**Storage:** Store frozen tissue sections at -80°C.

Stability: All frozen tissue sections are stable for 1 year from date of purchase if stored at -80°C

without repeated freeze/thaws.

## **Product images:**



4x Image



20x Image