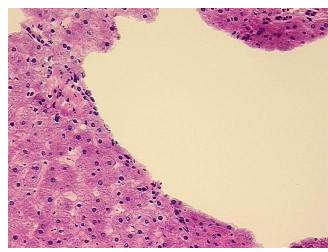

100%

 Tumor:
 0%

Tumor Hypo/Acellular

Stroma:

Tumor Hypercellular

Stroma:

0%

0%

Necrosis: 09

Pathology Verification notes from H&E review:

No normal architecture in lesional component

CASE Diagnosis (from medical center path

report):

Polycystic liver disease

Polycystic liver disease

**Age:** 47

**Gender:** Female

Race: White or Caucasian



**OriGene Technologies, Inc.** 9620 Medical Center Drive, Ste 200

CN: techsupport@origene.cn

Rockville, MD 20850, US Phone: +1-888-267-4436 https://www.origene.com techsupport@origene.com EU: info-de@origene.com



**Storage:** Store frozen tissue sections at -80°C.

Stability: All frozen tissue sections are stable for 1 year from date of purchase if stored at -80°C

without repeated freeze/thaws.

## **Product images:**



4x Image



20x Image