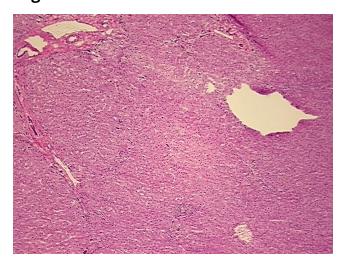

Lesional:
 100%

 Tumor:
 0%

Tumor Hypo/Acellular

Stroma:

Tumor Hypercellular

Stroma:

0%

0%

Necrosis: 09

Pathology Verification notes from H&E review:

No normal architecture in lesional component

CASE Diagnosis (from medical center path

report):

Polycystic liver disease

Polycystic liver disease

**Age:** 47

**Gender:** Female

Race: White or Caucasian



**OriGene Technologies, Inc.** 9620 Medical Center Drive, Ste 200

CN: techsupport@origene.cn

Rockville, MD 20850, US Phone: +1-888-267-4436 https://www.origene.com techsupport@origene.com EU: info-de@origene.com



**Storage:** Store frozen tissue sections at -80°C.

Stability: All frozen tissue sections are stable for 1 year from date of purchase if stored at -80°C

without repeated freeze/thaws.

## **Product images:**



4x Image



20x Image