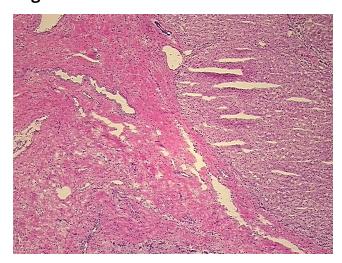

iver disease

Normal: 0% Lesional: 100% 0% Tumor: Tumor Hypo/Acellular 0%

Stroma:

**Tumor Hypercellular** 

Stroma:

**Necrosis:** 

**Pathology Verification** notes from H&E review:

No normal architecture in lesional component

**CASE Diagnosis (from** medical center path

report):

Polycystic liver disease

47 Age:

Gender: **Female** 

Race: White or Caucasian

0%



OriGene Technologies, Inc. 9620 Medical Center Drive, Ste 200

CN: techsupport@origene.cn

Rockville, MD 20850, US Phone: +1-888-267-4436 https://www.origene.com techsupport@origene.com EU: info-de@origene.com



**Storage:** Store frozen tissue sections at -80°C.

Stability: All frozen tissue sections are stable for 1 year from date of purchase if stored at -80°C

without repeated freeze/thaws.

## **Product images:**



4x Image



20x Image