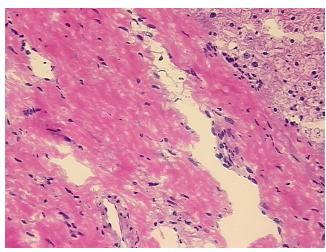

Normal: 0% Lesional: 100% 0% Tumor: Tumor Hypo/Acellular 0%

Stroma:

**Tumor Hypercellular** 

Stroma:

**Necrosis:** 

**Pathology Verification** notes from H&E review:

No normal architecture in lesional component

**CASE Diagnosis (from** medical center path

report):

Polycystic liver disease

47 Age:

Gender: **Female** 

Race: White or Caucasian

0%



OriGene Technologies, Inc. 9620 Medical Center Drive, Ste 200

CN: techsupport@origene.cn

Rockville, MD 20850, US Phone: +1-888-267-4436 https://www.origene.com techsupport@origene.com EU: info-de@origene.com



**Storage:** Store frozen tissue sections at -80°C.

Stability: All frozen tissue sections are stable for 1 year from date of purchase if stored at -80°C

without repeated freeze/thaws.

## **Product images:**



4x Image



20x Image