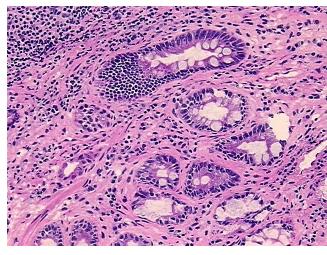

Diagnosis (from** medical center path

report):

Carcinoma of esophagus, squamous cell

20% mucosa, 20% submucosa, 60% muscle

61 Age: Gender: Male

Race: Black or African American



OriGene Technologies, Inc. 9620 Medical Center Drive, Ste 200

CN: techsupport@origene.cn

Rockville, MD 20850, US Phone: +1-888-267-4436 https://www.origene.com techsupport@origene.com EU: info-de@origene.com



**Tumor Grade:** AJCC G2: Moderately differentiated

IΙΑ

Т3

Minimum Stage

Grouping:

T (Extent of Primary

Tumor):

N (Lymph node

metastasis):

N0

M (Distant metastasis): MX

**Storage:** Store frozen tissue sections at -80°C.

Stability: All frozen tissue sections are stable for 1 year from date of purchase if stored at -80°C

without repeated freeze/thaws.

## **Product images:**



4x Image



20x Image