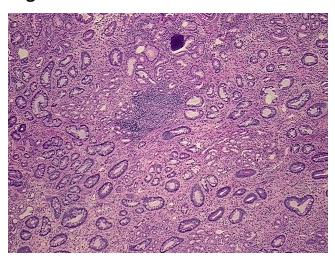

ew:

**CASE Diagnosis (from** medical center path

report):

Carcinoma of esophagus, squamous cell

20% mucosa, 20% submucosa, 60% muscle

61 Age: Gender: Male

Race: Black or African American



OriGene Technologies, Inc. 9620 Medical Center Drive, Ste 200

CN: techsupport@origene.cn

Rockville, MD 20850, US Phone: +1-888-267-4436 https://www.origene.com techsupport@origene.com EU: info-de@origene.com



**Tumor Grade:** AJCC G2: Moderately differentiated

IΙΑ

Т3

Minimum Stage

Grouping:

T (Extent of Primary

Tumor):

N (Lymph node

metastasis):

N0

M (Distant metastasis): MX

**Storage:** Store frozen tissue sections at -80°C.

Stability: All frozen tissue sections are stable for 1 year from date of purchase if stored at -80°C

without repeated freeze/thaws.

## **Product images:**



4x Image



20x Image