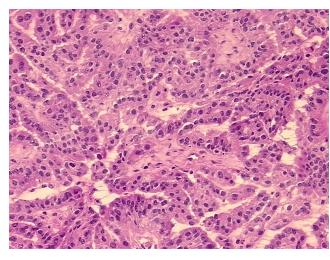

cellular** 

Stroma:

10%

0% **Necrosis:** 

**CASE Diagnosis (from** 

medical center path

report):

Adenocarcinoma of ovary, papillary serous

45 Age:

Gender: **Female** 

Race: White or Caucasian

**Tumor Grade:** Not Reported



OriGene Technologies, Inc. 9620 Medical Center Drive, Ste 200

CN: techsupport@origene.cn

Rockville, MD 20850, US Phone: +1-888-267-4436 https://www.origene.com techsupport@origene.com EU: info-de@origene.com

Minimum Stage Grouping:

IIIC

T (Extent of Primary

Tumor):

T3c

N (Lymph node

NX

metastasis):

is): MX

M (Distant metastasis): Storage:

Store frozen tissue sections at -80°C.

Stability: All frozen tissue sections are stable for 1 year from date of purchase if stored at -80°C

without repeated freeze/thaws.

## **Product images:**



4x Image



20x Image