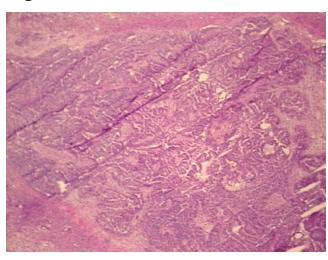

*Tumor Hypercellular** 

Stroma:

10%

0% **Necrosis:** 

**CASE Diagnosis (from** 

medical center path

report):

Adenocarcinoma of ovary, papillary serous

45 Age:

Gender: **Female** 

Race: White or Caucasian

**Tumor Grade:** Not Reported



OriGene Technologies, Inc. 9620 Medical Center Drive, Ste 200

CN: techsupport@origene.cn

Rockville, MD 20850, US Phone: +1-888-267-4436 https://www.origene.com techsupport@origene.com EU: info-de@origene.com

Minimum Stage Grouping:

IIIC

T (Extent of Primary

Tumor):

T3c

N (Lymph node

NX

metastasis):

is): MX

M (Distant metastasis): Storage:

Store frozen tissue sections at -80°C.

Stability: All frozen tissue sections are stable for 1 year from date of purchase if stored at -80°C

without repeated freeze/thaws.

## **Product images:**



4x Image



20x Image