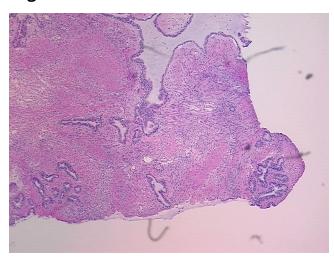

al: 100% ovarian stroma

notes from H&E review:

**CASE Diagnosis (from** medical center path

report):

Tumor of ovary, serous, borderline

33 Age:

Gender: **Female** 

Race: White or Caucasian



OriGene Technologies, Inc. 9620 Medical Center Drive, Ste 200

CN: techsupport@origene.cn

Rockville, MD 20850, US Phone: +1-888-267-4436 https://www.origene.com techsupport@origene.com EU: info-de@origene.com



**Tumor Grade:** AJCC GB: Borderline malignancy

IΙΑ

Minimum Stage

Grouping:

T (Extent of Primary

Tumor):

T2a

N (Lymph node

NX

metastasis):

M (Distant metastasis): MX

**Storage:** Store frozen tissue sections at -80°C.

Stability: All frozen tissue sections are stable for 1 year from date of purchase if stored at -80°C

without repeated freeze/thaws.

## **Product images:**



4x Image



20x Image