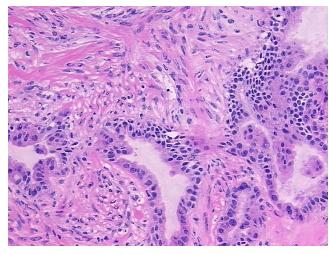

rian stroma

notes from H&E review:

**CASE Diagnosis (from** medical center path

report):

Tumor of ovary, serous, borderline

33 Age:

Gender: **Female** 

Race: White or Caucasian



OriGene Technologies, Inc. 9620 Medical Center Drive, Ste 200

CN: techsupport@origene.cn

Rockville, MD 20850, US Phone: +1-888-267-4436 https://www.origene.com techsupport@origene.com EU: info-de@origene.com



**Tumor Grade:** AJCC GB: Borderline malignancy

IΙΑ

Minimum Stage

Grouping:

T (Extent of Primary

Tumor):

T2a

N (Lymph node

NX

metastasis):

M (Distant metastasis): MX

**Storage:** Store frozen tissue sections at -80°C.

Stability: All frozen tissue sections are stable for 1 year from date of purchase if stored at -80°C

without repeated freeze/thaws.

## **Product images:**



4x Image



20x Image