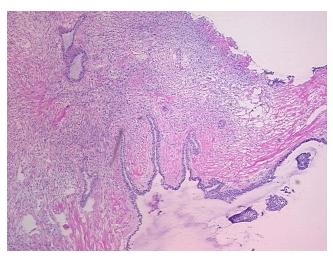

s from H&E review:

normal: 100% ovarian stroma

**CASE Diagnosis (from** medical center path

report):

Tumor of ovary, serous, borderline

33 Age:

Gender: **Female** 

Race: White or Caucasian



OriGene Technologies, Inc. 9620 Medical Center Drive, Ste 200

CN: techsupport@origene.cn

Rockville, MD 20850, US Phone: +1-888-267-4436 https://www.origene.com techsupport@origene.com EU: info-de@origene.com



**Tumor Grade:** AJCC GB: Borderline malignancy

Minimum Stage

Grouping:

IΙΑ

T (Extent of Primary

Tumor):

T2a

N (Lymph node

NX

metastasis):

M (Distant metastasis): MX

**Storage:** Store frozen tissue sections at -80°C.

Stability: All frozen tissue sections are stable for 1 year from date of purchase if stored at -80°C

without repeated freeze/thaws.

## **Product images:**



4x Image



20x Image