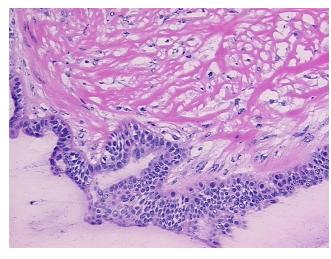

eview:

normal: 100% ovarian stroma

**CASE Diagnosis (from** medical center path

report):

Tumor of ovary, serous, borderline

33 Age:

Gender: **Female** 

Race: White or Caucasian



OriGene Technologies, Inc. 9620 Medical Center Drive, Ste 200

CN: techsupport@origene.cn

Rockville, MD 20850, US Phone: +1-888-267-4436 https://www.origene.com techsupport@origene.com EU: info-de@origene.com



**Tumor Grade:** AJCC GB: Borderline malignancy

Minimum Stage

Grouping:

IΙΑ

T (Extent of Primary

Tumor):

T2a

N (Lymph node

NX

metastasis):

M (Distant metastasis): MX

**Storage:** Store frozen tissue sections at -80°C.

Stability: All frozen tissue sections are stable for 1 year from date of purchase if stored at -80°C

without repeated freeze/thaws.

## **Product images:**



4x Image



20x Image