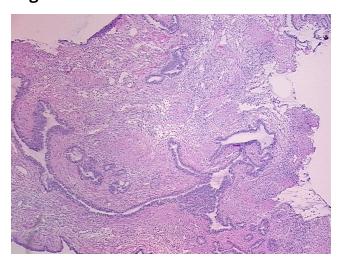

## **Product images:**

4x Image

20x Image

Appearance:

Sample Diagnosis (from Pathology Verification):

Tumor of ovary, serous, borderline

70% Normal: Lesional: 0% 30% Tumor:

Tumor Hypo/Acellular

Stroma:

0%

**Tumor Hypercellular** 

Stroma:

0%

0% **Necrosis:** 

**Pathology Verification** notes from H&E review:

**CASE Diagnosis (from** medical center path

report):

Tumor of ovary, serous, borderline

normal: 100% ovarian stroma