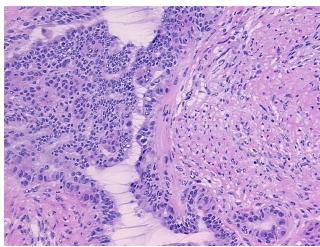

## **Product images:**

4x Image

20x Image

Appearance:

Sample Diagnosis (from Pathology Verification):

Tumor of ovary, serous, borderline

70% Normal: Lesional: 0% 30% Tumor:

Tumor Hypo/Acellular

Stroma:

0%

**Tumor Hypercellular** 

Stroma:

0%

0% **Necrosis:** 

**Pathology Verification** notes from H&E review:

**CASE Diagnosis (from** medical center path

report):

Tumor of ovary, serous, borderline

normal: 100% ovarian stroma