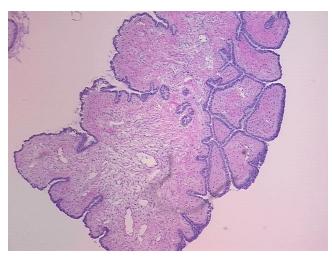

## **Product images:**

4x Image

20x Image

Appearance:

Sample Diagnosis (from Pathology Verification):

Tumor of ovary, serous, borderline

Normal: 65% Lesional: 0% 35% Tumor:

Tumor Hypo/Acellular

Stroma:

0%

**Tumor Hypercellular** 