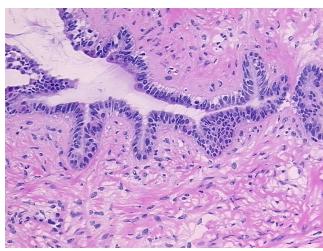

## **Product images:**

4x Image

20x Image

Appearance:

Sample Diagnosis (from Pathology Verification):

Tumor of ovary, serous, borderline

Normal: 65% Lesional: 0% 35% Tumor:

Tumor Hypo/Acellular

Stroma:

0%

**Tumor Hypercellular** 