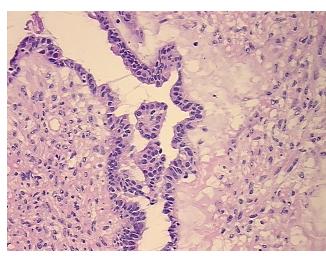

Diagnosis (from** medical center path

report):

Tumor of ovary, serous, borderline

normal: 90% ovarian stroma, 10% hilar vessels

33 Age:

Gender: **Female** 

Race: White or Caucasian



OriGene Technologies, Inc. 9620 Medical Center Drive, Ste 200

CN: techsupport@origene.cn

Rockville, MD 20850, US Phone: +1-888-267-4436 https://www.origene.com techsupport@origene.com EU: info-de@origene.com



**Tumor Grade:** AJCC GB: Borderline malignancy

Minimum Stage

Grouping:

IIA

T (Extent of Primary

Tumor):

T2a

N (Lymph node

NX

metastasis):

M (Distant metastasis): MX

Storage: Store frozen tissue sections at -80°C.

Stability: All frozen tissue sections are stable for 1 year from date of purchase if stored at -80°C

without repeated freeze/thaws.

## **Product images:**



4x Image



20x Image