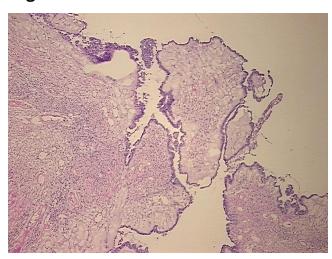

iew:

**CASE Diagnosis (from** medical center path

report):

Tumor of ovary, serous, borderline

normal: 90% ovarian stroma, 10% hilar vessels

33 Age:

Gender: **Female** 

Race: White or Caucasian



OriGene Technologies, Inc. 9620 Medical Center Drive, Ste 200

CN: techsupport@origene.cn

Rockville, MD 20850, US Phone: +1-888-267-4436 https://www.origene.com techsupport@origene.com EU: info-de@origene.com



**Tumor Grade:** AJCC GB: Borderline malignancy

Minimum Stage

Grouping:

IIA

T (Extent of Primary

Tumor):

T2a

N (Lymph node

NX

metastasis):

M (Distant metastasis): MX

Storage: Store frozen tissue sections at -80°C.

Stability: All frozen tissue sections are stable for 1 year from date of purchase if stored at -80°C

without repeated freeze/thaws.

## **Product images:**



4x Image



20x Image