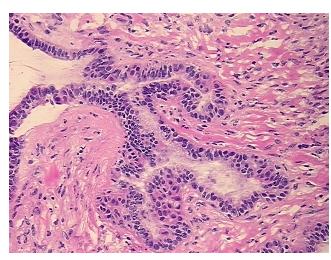

## **Product data:**

**Product Type: Frozen Sections Disease State:** Other Disease

Borderline Ovarian Tumor **Diagnosis Category:** 

Tissue: Ovary

Frozen Sample ID: FR00026815 Case ID: CI0000008584 Tissue of Origin: Ovary: right Site of Finding: Ovary: right

Appearance:

Sample Diagnosis (from Pathology Verification):

Tumor of ovary, serous, borderline

Normal: 45% Lesional: 0% 25% Tumor: 0%

Tumor Hypo/Acellular

Stroma:

**Tumor Hypercellular** 30%

Stroma:

## **Product images:**

4x Image

20x Image