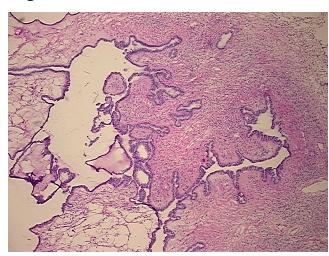

## **Product data:**

**Product Type: Frozen Sections Disease State:** Other Disease

Borderline Ovarian Tumor **Diagnosis Category:** 

Tissue: Ovary

Frozen Sample ID: FR00026815 Case ID: CI0000008584 Tissue of Origin: Ovary: right Site of Finding: Ovary: right

Appearance:

Sample Diagnosis (from Pathology Verification):

Tumor of ovary, serous, borderline

Normal: 45% Lesional: 0% 25% Tumor: 0%

Tumor Hypo/Acellular

Stroma:

**Tumor Hypercellular** 30%

Stroma:

## **Product images:**

4x Image

20x Image