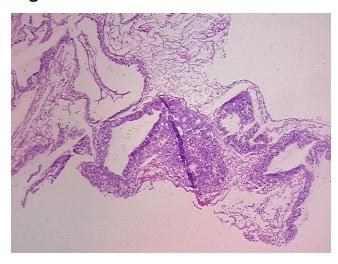

from H&E review:

**CASE Diagnosis (from** medical center path

report):

Cystadenocarcinoma of pancreas, mucinous

hypo/acellular stroma: 100% fibrosis

55 Age:

Gender: **Female** 

Race: White or Caucasian



OriGene Technologies, Inc. 9620 Medical Center Drive, Ste 200

CN: techsupport@origene.cn

Rockville, MD 20850, US Phone: +1-888-267-4436 https://www.origene.com techsupport@origene.com EU: info-de@origene.com



Tumor Grade: Not Reported

Minimum Stage

·

**Grouping:** 

T (Extent of Primary

Tumor):

N (Lymph node metastasis):

N0

ΙB

T2

١.

M (Distant metastasis): MX

**Storage:** Store frozen tissue sections at -80°C.

Stability: All frozen tissue sections are stable for 1 year from date of purchase if stored at -80°C

without repeated freeze/thaws.

## **Product images:**



4x Image



20x Image