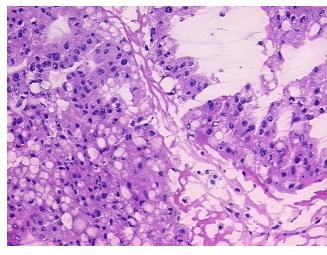

iew:

**CASE Diagnosis (from** medical center path

report):

Cystadenocarcinoma of pancreas, mucinous

hypo/acellular stroma: 100% fibrosis

55 Age:

Gender: **Female** 

Race: White or Caucasian



OriGene Technologies, Inc. 9620 Medical Center Drive, Ste 200

CN: techsupport@origene.cn

Rockville, MD 20850, US Phone: +1-888-267-4436 https://www.origene.com techsupport@origene.com EU: info-de@origene.com



Tumor Grade: Not Reported

Minimum Stage

·

**Grouping:** 

T (Extent of Primary

Tumor):

N (Lymph node metastasis):

N0

ΙB

T2

١.

M (Distant metastasis): MX

**Storage:** Store frozen tissue sections at -80°C.

Stability: All frozen tissue sections are stable for 1 year from date of purchase if stored at -80°C

without repeated freeze/thaws.

## **Product images:**



4x Image



20x Image