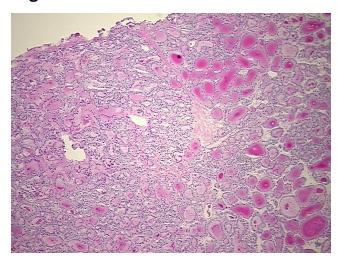

H&E review:

CASE Diagnosis (from

medical center path report):

Carcinoma of thyroid, papillary, follicular variant

No normal architecture in lesional component

**Age:** 68

Gender: Male

Race: White or Caucasian



**OriGene Technologies, Inc.** 9620 Medical Center Drive, Ste 200

CN: techsupport@origene.cn

Rockville, MD 20850, US Phone: +1-888-267-4436 https://www.origene.com techsupport@origene.com EU: info-de@origene.com



Tumor Grade: Not Reported

Minimum Stage

Grouping:

Ш

T (Extent of Primary

Tumor):

T2

N (Lymph node

NX

metastasis):

M (Distant metastasis): MX

**Storage:** Store frozen tissue sections at -80°C.

Stability: All frozen tissue sections are stable for 1 year from date of purchase if stored at -80°C

without repeated freeze/thaws.

## **Product images:**



4x Image



20x Image