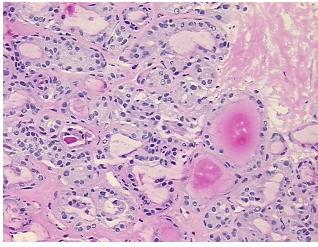

CASE Diagnosis (from

medical center path report):

Carcinoma of thyroid, papillary, follicular variant

No normal architecture in lesional component

**Age:** 68

Gender: Male

Race: White or Caucasian



**OriGene Technologies, Inc.** 9620 Medical Center Drive, Ste 200

CN: techsupport@origene.cn

Rockville, MD 20850, US Phone: +1-888-267-4436 https://www.origene.com techsupport@origene.com EU: info-de@origene.com



Tumor Grade: Not Reported

Minimum Stage

Grouping:

Ш

T (Extent of Primary

Tumor):

T2

N (Lymph node

NX

metastasis):

M (Distant metastasis): MX

**Storage:** Store frozen tissue sections at -80°C.

Stability: All frozen tissue sections are stable for 1 year from date of purchase if stored at -80°C

without repeated freeze/thaws.

## **Product images:**



4x Image



20x Image