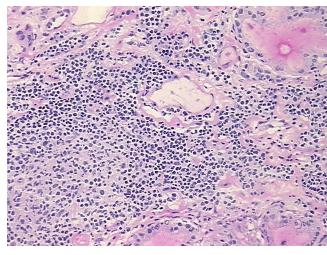

:

**CASE Diagnosis (from** medical center path

report):

Carcinoma of thyroid, papillary, follicular variant

No normal architecture in lesional component

68 Age:

Gender: Male

Race: White or Caucasian



OriGene Technologies, Inc. 9620 Medical Center Drive, Ste 200

CN: techsupport@origene.cn

Rockville, MD 20850, US Phone: +1-888-267-4436 https://www.origene.com techsupport@origene.com EU: info-de@origene.com



Tumor Grade: Not Reported

Minimum Stage

Ш

**Grouping:** 

T (Extent of Primary

Tumor):

N (Lymph node metastasis):

NX

T2

M (Distant metastasis):

MX

Storage:

Store frozen tissue sections at -80°C.

Stability:

All frozen tissue sections are stable for 1 year from date of purchase if stored at -80°C

without repeated freeze/thaws.

## **Product images:**



4x Image



20x Image