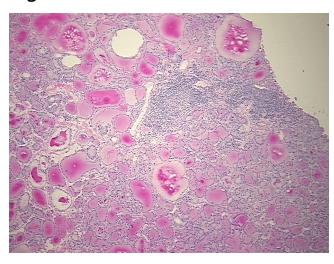

m H&E review:

**CASE Diagnosis (from** medical center path

report):

Carcinoma of thyroid, papillary, follicular variant

No normal architecture in lesional component

68 Age:

Gender: Male

Race: White or Caucasian



OriGene Technologies, Inc. 9620 Medical Center Drive, Ste 200

CN: techsupport@origene.cn

Rockville, MD 20850, US Phone: +1-888-267-4436 https://www.origene.com techsupport@origene.com EU: info-de@origene.com



Tumor Grade: Not Reported

Minimum Stage

Ш

**Grouping:** 

T (Extent of Primary

Tumor):

N (Lymph node metastasis):

NX

T2

M (Distant metastasis):

MX

Storage:

Store frozen tissue sections at -80°C.

Stability:

All frozen tissue sections are stable for 1 year from date of purchase if stored at -80°C

without repeated freeze/thaws.

## **Product images:**



4x Image



20x Image