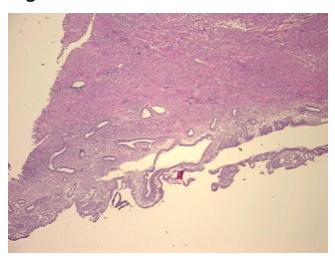

Stroma, 98% Myometrium

CASE Diagnosis (from medical center path

report):

Adenocarcinoma of endometrium, endometrioid, squamous features, focal

**Age:** 65

**Gender:** Female

Race: Not reported



**OriGene Technologies, Inc.** 9620 Medical Center Drive, Ste 200

CN: techsupport@origene.cn

Rockville, MD 20850, US Phone: +1-888-267-4436 https://www.origene.com techsupport@origene.com EU: info-de@origene.com



Tumor Grade: FIGO G1: Well differentiated

Minimum Stage

Grouping:

ΙB

T (Extent of Primary

Tumor):

T1b

N (Lymph node

N0

metastasis):

M (Distant metastasis): MX

**Storage:** Store frozen tissue sections at -80°C.

Stability: All frozen tissue sections are stable for 1 year from date of purchase if stored at -80°C

without repeated freeze/thaws.

## **Product images:**



4x Image



20x Image