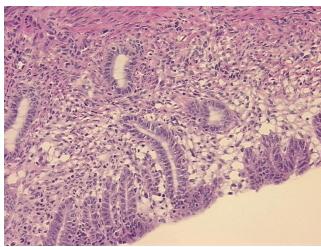

Myometrium

CASE Diagnosis (from medical center path

report):

Adenocarcinoma of endometrium, endometrioid, squamous features, focal

**Age:** 65

**Gender:** Female

Race: Not reported



**OriGene Technologies, Inc.** 9620 Medical Center Drive, Ste 200

CN: techsupport@origene.cn

Rockville, MD 20850, US Phone: +1-888-267-4436 https://www.origene.com techsupport@origene.com EU: info-de@origene.com



Tumor Grade: FIGO G1: Well differentiated

Minimum Stage

Grouping:

ΙB

T (Extent of Primary

Tumor):

T1b

N (Lymph node

N0

metastasis):

M (Distant metastasis): MX

**Storage:** Store frozen tissue sections at -80°C.

Stability: All frozen tissue sections are stable for 1 year from date of purchase if stored at -80°C

without repeated freeze/thaws.

## **Product images:**



4x Image



20x Image