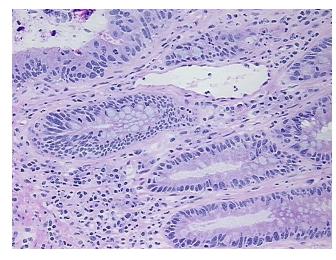

or Hypercellular** 

Stroma:

10%

Necrosis:

10%

75

CASE Diagnosis (from

medical center path

report):

Adenocarcinoma of colon

Age:

**Gender:** Female

Race: White or Caucasian

**Tumor Grade:** AJCC G2: Moderately differentiated



**OriGene Technologies, Inc.** 9620 Medical Center Drive, Ste 200

CN: techsupport@origene.cn

Rockville, MD 20850, US Phone: +1-888-267-4436 https://www.origene.com techsupport@origene.com EU: info-de@origene.com



Minimum Stage Grouping:

T (Extent of Primary

Tumor):

N (Lymph node N0

metastasis):

M (Distant metastasis): MX

**Storage:** Store frozen tissue sections at -80°C.

T2

Stability: All frozen tissue sections are stable for 1 year from date of purchase if stored at -80°C

without repeated freeze/thaws.

## **Product images:**



4x Image



20x Image