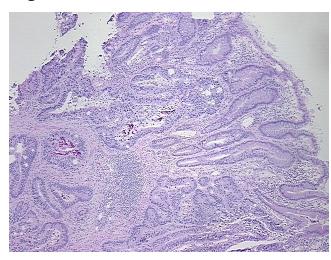

:

0%

**Tumor Hypercellular** 

Stroma:

10%

Necrosis:

10%

75

CASE Diagnosis (from

medical center path

report):

Adenocarcinoma of colon

Age:

**Gender:** Female

Race: White or Caucasian

**Tumor Grade:** AJCC G2: Moderately differentiated



**OriGene Technologies, Inc.** 9620 Medical Center Drive, Ste 200

CN: techsupport@origene.cn

Rockville, MD 20850, US Phone: +1-888-267-4436 https://www.origene.com techsupport@origene.com EU: info-de@origene.com



Minimum Stage Grouping:

T (Extent of Primary

Tumor):

N (Lymph node N0

metastasis):

M (Distant metastasis): MX

**Storage:** Store frozen tissue sections at -80°C.

T2

Stability: All frozen tissue sections are stable for 1 year from date of purchase if stored at -80°C

without repeated freeze/thaws.

## **Product images:**



4x Image



20x Image