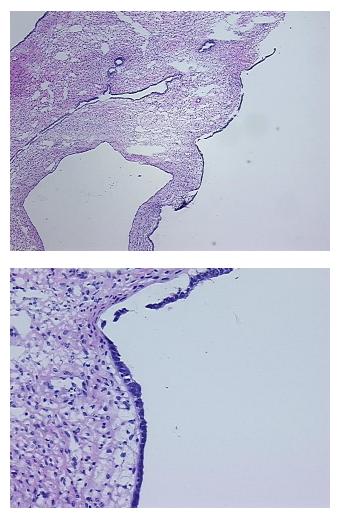

No normal architecture in lesional component

Adenocarcinoma of endometrium, clear cell, papillary serous

| <b>GRIGENE</b> Frozen Tissue Sections, Endometrium – CS521395 |                                                                                                                          |
|---------------------------------------------------------------|--------------------------------------------------------------------------------------------------------------------------|
| Tumor Grade:                                                  | FIGO G3: Poorly differentiated                                                                                           |
| Minimum Stage<br>Grouping:                                    | IA                                                                                                                       |
| T (Extent of Primary<br>Tumor):                               | T1a                                                                                                                      |
| N (Lymph node<br>metastasis):                                 | NO                                                                                                                       |
| M (Distant metastasi                                          | s): MX                                                                                                                   |
| Storage:                                                      | Store frozen tissue sections at -80°C.                                                                                   |
| Stability:                                                    | All frozen tissue sections are stable for 1 year from date of purchase if stored at -80°C without repeated freeze/thaws. |

## **Product images:**

4x Image

20x Image

This product is to be used for laboratory only. Not for diagnostic or therapeutic use. ©2022 OriGene Technologies, Inc., 9620 Medical Center Drive, Ste 200, Rockville, MD 20850, US