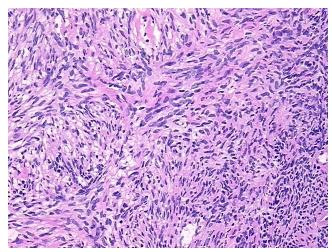

## **Product images:**

4x Image

20x Image

Appearance:

Sample Diagnosis (from Pathology Verification):

Within normal limits

Normal: 100% Lesional: 0% Tumor: 0%

Tumor Hypo/Acellular

Stroma:

0%

**Tumor Hypercellular** 

Stroma:

0%

Necrosis: 0%

Pathology Verification notes from H&E review:

70% ovarian stroma, 30% hilar vessels

CASE Diagnosis (from medical center path

report):

Endometriosis