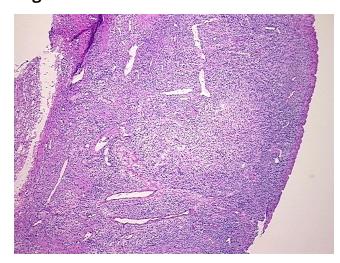

## **Product images:**

4x Image

20x Image

Appearance:

Sample Diagnosis (from Pathology Verification):

Within normal limits

Normal: 100% Lesional: 0% Tumor: 0%

Tumor Hypo/Acellular

Stroma:

0%

**Tumor Hypercellular** 

Stroma:

0%

Necrosis: 0%

Pathology Verification notes from H&E review:

70% ovarian stroma, 30% hilar vessels

CASE Diagnosis (from medical center path

report):

Endometriosis