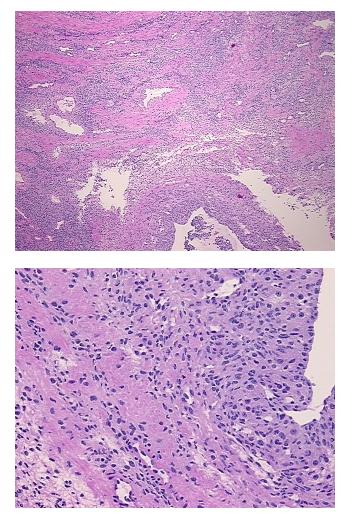

| Product Type:                                           | Frozen Sections                                                 |
|---------------------------------------------------------|-----------------------------------------------------------------|
| Disease State:                                          | Normal                                                          |
| Diagnosis Category:                                     | Normal                                                          |
| Tissue:                                                 | Ovary                                                           |
| Frozen Sample ID:                                       | FR5B33EA01                                                      |
| Case ID:                                                | CI000008510                                                     |
| Tissue of Origin:                                       | Ovary: bilateral                                                |
| Site of Finding:                                        | Ovary: bilateral                                                |
| Appearance:                                             | R                                                               |
| Sample Diagnosis (from<br>Pathology Verification):      | Within normal limits                                            |
| Normal:                                                 | 100%                                                            |
| Lesional:                                               | 0%                                                              |
| Tumor:                                                  | 0%                                                              |
| Tumor Hypo/Acellular<br>Stroma:                         | 0%                                                              |
| Tumor Hypercellular<br>Stroma:                          | 0%                                                              |
| Necrosis:                                               | 0%                                                              |
| Pathology Verification<br>notes from H&E review:        | 70% ovarian stroma, 30% hilar vessels; cystic follicles present |
| CASE Diagnosis (from<br>medical center path<br>report): | Endometriosis                                                   |
| Age:                                                    | 42                                                              |
| Gender:                                                 | Female                                                          |
| Race:                                                   | White or Caucasian                                              |
|                                                         |                                                                 |

## Product images:

4x Image

20x Image

This product is to be used for laboratory only. Not for diagnostic or therapeutic use. ©2022 OriGene Technologies, Inc., 9620 Medical Center Drive, Ste 200, Rockville, MD 20850, US