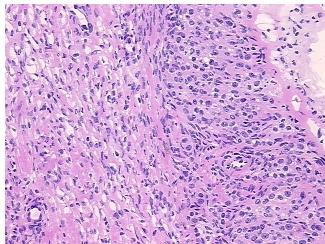

## **Product images:**

4x Image

20x Image

Appearance:

Sample Diagnosis (from Pathology Verification):

Within normal limits

Normal: 100% Lesional: 0% 0% Tumor: 0%

Tumor Hypo/Acellular

Stroma:

0%

**Tumor Hypercellular** Stroma:

70% ovarian stroma, 30% hilar vessels; cystic follicles present

**Storage:** Store frozen tissue sections at -80°C.

Stability: All frozen tissue sections are stable for 1 year from date of purchase if stored at -80°C