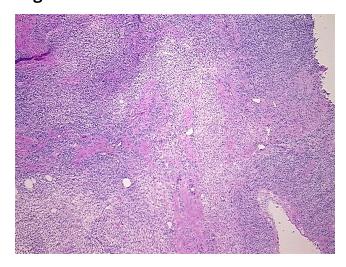

## **Product images:**

4x Image

20x Image

Appearance:

Sample Diagnosis (from Pathology Verification):

Within normal limits

Normal: 100% Lesional: 0% 0% Tumor: 0%

Tumor Hypo/Acellular

Stroma:

0%

**Tumor Hypercellular** Stroma:

70% ovarian stroma, 30% hilar vessels; cystic follicles present

**Storage:** Store frozen tissue sections at -80°C.

Stability: All frozen tissue sections are stable for 1 year from date of purchase if stored at -80°C