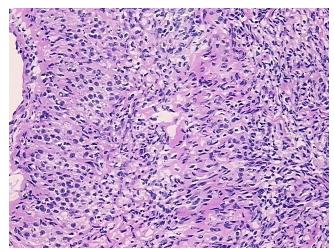

## **Product data:**

**Product Type: Frozen Sections** 

**Disease State:** Normal Normal **Diagnosis Category:** Tissue: Ovary

Frozen Sample ID: FR5B33E9FE Case ID: CI0000008510

Tissue of Origin: Ovary Site of Finding: Ovary Appearance:

Sample Diagnosis (from Pathology Verification):

Within normal limits

Normal: 100% Lesional: 0% 0% Tumor: 0%

Tumor Hypo/Acellular Stroma:

**Tumor Hypercellular** 

Stroma:

**Necrosis:** 

**Pathology Verification** notes from H&E review: 80% ovarian stroma, 20% hilar vessels; cystic follicles present

**CASE Diagnosis (from** medical center path

report):

**Endometriosis** 

0%

42 Age:

Gender: **Female** 

Race: White or Caucasian

OriGene Technologies, Inc. 9620 Medical Center Drive, Ste 200

## **Product images:**

4x Image

20x Image