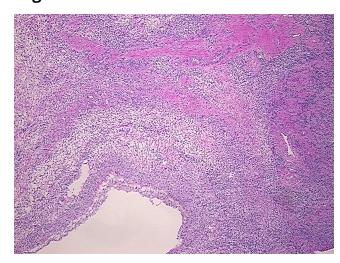

## **Product data:**

**Product Type: Frozen Sections** 

**Disease State:** Normal Normal **Diagnosis Category:** Tissue: Ovary

Frozen Sample ID: FR5B33E9FE Case ID: CI0000008510

Tissue of Origin: Ovary Site of Finding: Ovary Appearance:

Sample Diagnosis (from Pathology Verification):

Within normal limits

Normal: 100% Lesional: 0% 0% Tumor: 0%

Tumor Hypo/Acellular Stroma:

**Tumor Hypercellular** 

Stroma:

**Necrosis:** 

**Pathology Verification** notes from H&E review: 80% ovarian stroma, 20% hilar vessels; cystic follicles present

**CASE Diagnosis (from** medical center path

report):

**Endometriosis** 

0%

42 Age:

Gender: **Female** 

Race: White or Caucasian

OriGene Technologies, Inc. 9620 Medical Center Drive, Ste 200

## **Product images:**

4x Image

20x Image