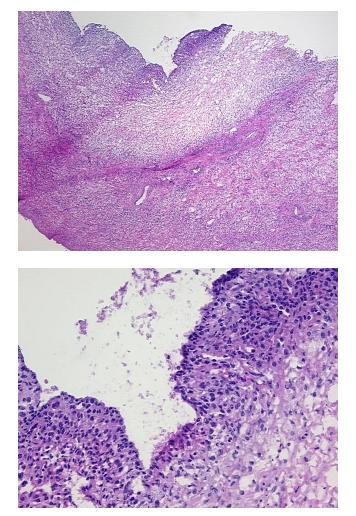

| Product Type:                                           | Frozen Sections                                                                                                |
|---------------------------------------------------------|----------------------------------------------------------------------------------------------------------------|
| Disease State:                                          | Other Disease                                                                                                  |
| Diagnosis Category:                                     | Endometriosis                                                                                                  |
| Tissue:                                                 | Endometriotic tissue                                                                                           |
| Frozen Sample ID:                                       | FR5B33E9FB                                                                                                     |
| Case ID:                                                | CI000008510                                                                                                    |
| Tissue of Origin:                                       | Endometriotic tissue                                                                                           |
| Site of Finding:                                        | Ovary                                                                                                          |
| Appearance:                                             | L                                                                                                              |
| Sample Diagnosis (from<br>Pathology Verification):      | Endometriosis                                                                                                  |
| Normal:                                                 | 90%                                                                                                            |
| Lesional:                                               | 10%                                                                                                            |
| Tumor:                                                  | 0%                                                                                                             |
| Tumor Hypo/Acellular<br>Stroma:                         | 0%                                                                                                             |
| Tumor Hypercellular<br>Stroma:                          | 0%                                                                                                             |
| Necrosis:                                               | 0%                                                                                                             |
| Pathology Verification<br>notes from H&E review:        | lesion: 25% endometrial glands, 75% endometrial stroma; normal ovary: 80% ovarian stroma,<br>20% hilar vessels |
| CASE Diagnosis (from<br>medical center path<br>report): | Endometriosis                                                                                                  |
| Age:                                                    | 42                                                                                                             |
| Gender:                                                 | Female                                                                                                         |
| Race:                                                   | White or Caucasian                                                                                             |
|                                                         |                                                                                                                |

## **Product images:**

4x Image

20x Image

This product is to be used for laboratory only. Not for diagnostic or therapeutic use. ©2022 OriGene Technologies, Inc., 9620 Medical Center Drive, Ste 200, Rockville, MD 20850, US