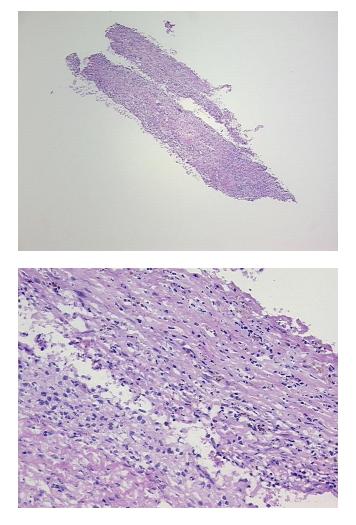

| Product Type:                                           | Frozen Sections                                                                                                                                     |
|---------------------------------------------------------|-----------------------------------------------------------------------------------------------------------------------------------------------------|
| Disease State:                                          | Other Disease                                                                                                                                       |
| Diagnosis Category:                                     | Endometriosis                                                                                                                                       |
| Tissue:                                                 | Endometriotic tissue                                                                                                                                |
| Frozen Sample ID:                                       | FR5B33E9F8                                                                                                                                          |
| Case ID:                                                | CI000008510                                                                                                                                         |
| Tissue of Origin:                                       | Endometriotic tissue                                                                                                                                |
| Site of Finding:                                        | Ovary                                                                                                                                               |
| Appearance:                                             | L                                                                                                                                                   |
| Sample Diagnosis (from<br>Pathology Verification):      | Endometriosis                                                                                                                                       |
| Normal:                                                 | 95%                                                                                                                                                 |
| Lesional:                                               | 5%                                                                                                                                                  |
| Tumor:                                                  | 0%                                                                                                                                                  |
| Tumor Hypo/Acellular<br>Stroma:                         | 0%                                                                                                                                                  |
| Tumor Hypercellular<br>Stroma:                          | 0%                                                                                                                                                  |
| Necrosis:                                               | 0%                                                                                                                                                  |
| Pathology Verification<br>notes from H&E review:        | lesion: 0% endometrial glands, 100% fibrous stroma containing hemosiderin laden<br>macrophages; normal ovary: 80% ovarian stroma, 20% hilar vessels |
| CASE Diagnosis (from<br>medical center path<br>report): | Endometriosis                                                                                                                                       |
| Age:                                                    | 42                                                                                                                                                  |
| Gender:                                                 | Female                                                                                                                                              |
| Race:                                                   | White or Caucasian                                                                                                                                  |

## Product images:

4x Image

20x Image

This product is to be used for laboratory only. Not for diagnostic or therapeutic use. ©2022 OriGene Technologies, Inc., 9620 Medical Center Drive, Ste 200, Rockville, MD 20850, US