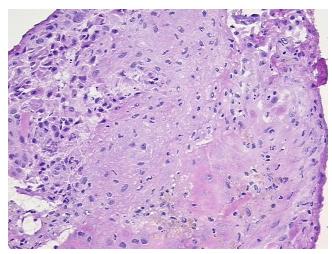

a:

Tumor:

0%

**Tumor Hypercellular** 

Stroma:

0%

**Necrosis:** 

**Pathology Verification** lesion: 0% endometrial glands, 100% endometrial stroma; normal ovary: 70% ovarian stroma,

notes from H&E review: 30% hilar vessels **Endometriosis** 

**CASE Diagnosis (from** medical center path

report):

42 Age:

Gender: **Female** 

Race: White or Caucasian



OriGene Technologies, Inc. 9620 Medical Center Drive, Ste 200

CN: techsupport@origene.cn

Rockville, MD 20850, US Phone: +1-888-267-4436 https://www.origene.com techsupport@origene.com EU: info-de@origene.com



**Storage:** Store frozen tissue sections at -80°C.

Stability: All frozen tissue sections are stable for 1 year from date of purchase if stored at -80°C

without repeated freeze/thaws.

## **Product images:**



4x Image



20x Image