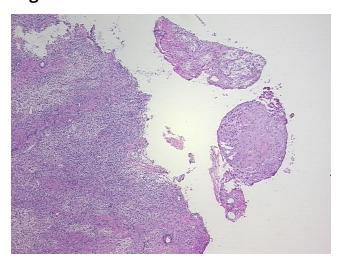

lular

Stroma:

Tumor:

0%

**Tumor Hypercellular** 

Stroma:

0%

**Necrosis:** 

**Pathology Verification** lesion: 0% endometrial glands, 100% endometrial stroma; normal ovary: 70% ovarian stroma,

notes from H&E review: 30% hilar vessels **Endometriosis** 

**CASE Diagnosis (from** medical center path

report):

42 Age:

Gender: **Female** 

Race: White or Caucasian



OriGene Technologies, Inc. 9620 Medical Center Drive, Ste 200

CN: techsupport@origene.cn

Rockville, MD 20850, US Phone: +1-888-267-4436 https://www.origene.com techsupport@origene.com EU: info-de@origene.com



**Storage:** Store frozen tissue sections at -80°C.

Stability: All frozen tissue sections are stable for 1 year from date of purchase if stored at -80°C

without repeated freeze/thaws.

## **Product images:**



4x Image



20x Image